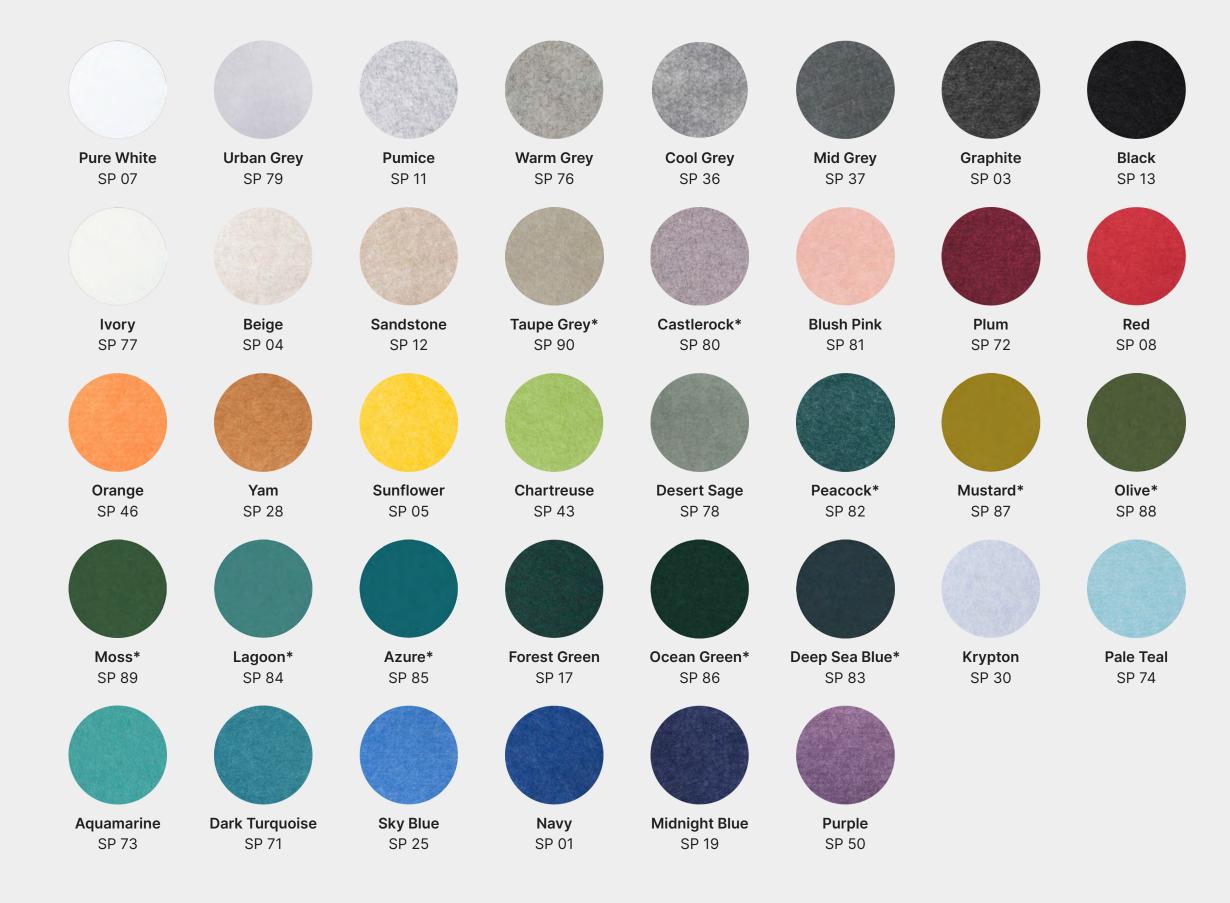

# **Standard Colours**

Choose from any one of our standard colours.

Don't see something you love? Ask us about creating your own custom colour.

All colours available in 9, 12, 18, and 24 mm unless noted otherwise.

\* 12 mm / 24 mm only