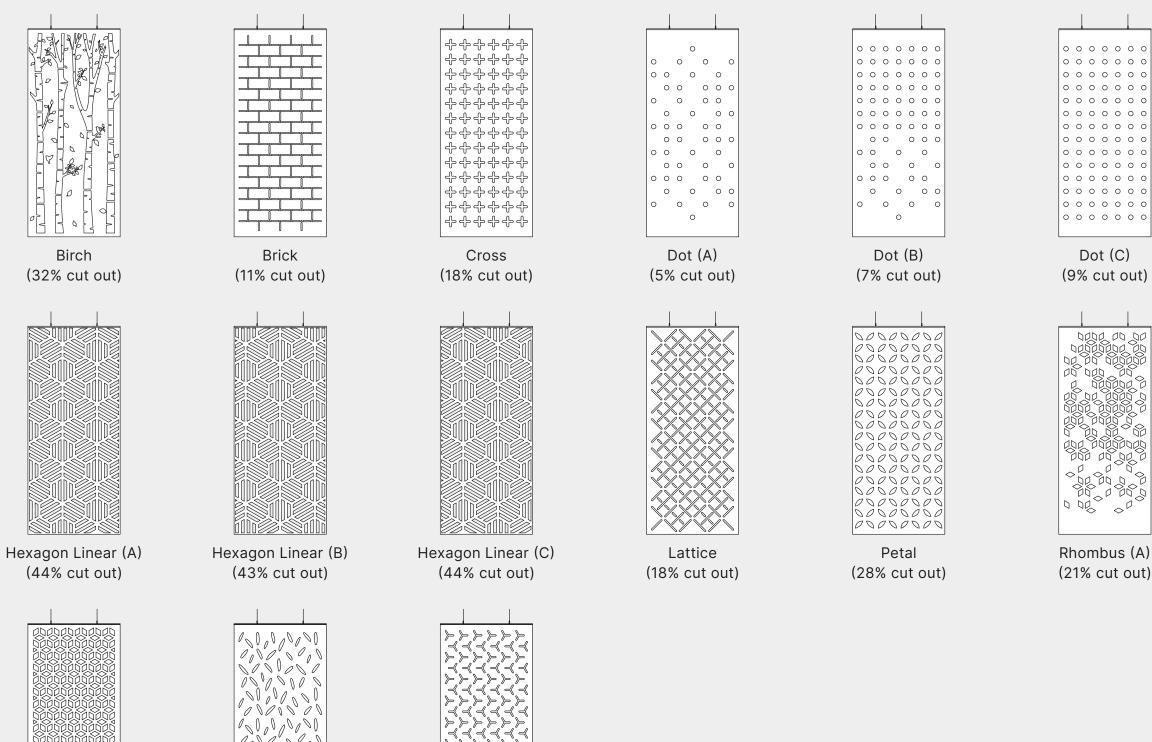

## **Panel Designs**

Play with the following designs for Modelo Perf Screens.

#### Customization

Custom pattern, shape, and size available.

**AKUSTUS** 

(21% cut out)

05 MODELO PERF SCREENS AKUSTUS.COM