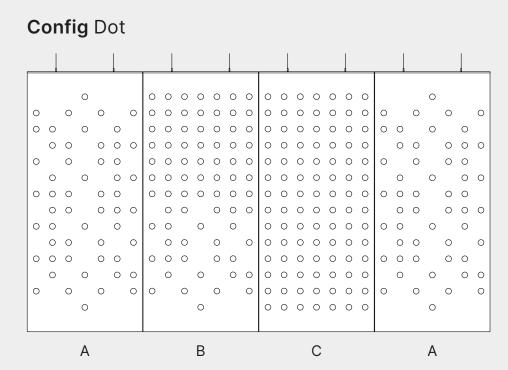

cify**

Step by step instructions on how to specify <u>Modelo</u> <u>Perf Screens</u>.









O1
Choose thickness. (pg 03)

Choose panel design and create your own configuration.

(pg 04-05)

O3 Choose colour. (pg 06) O4
Choose installation method.
(pg 07-08)

### **Dimensions**

Standard Dimensions (mm)

1220 W x 2745 H

Standard Thicknesses (mm)

12, 18, 24

#### **Edge Detail**



Square Edge

#### Customization

Width and Height can be customized to fit your space.



\* Lattice design shown here

## **Panel Designs**

Play with the following designs for Modelo Perf Screens.



#### Customization

Custom pattern, shape, and size available.

**AKUSTUS** 











(21% cut out)

05 MODELO PERF SCREENS AKUSTUS.COM

## **Configurations**

Examples of how the panels can be arranged.





# **Standard Colours**

Choose from any one of our standard colours.

Don't see something you love? Ask us about creating your own custom colour.

All colours available in 9, 12, 18, and 24 mm unless noted otherwise.

\* 12 mm / 24 mm only



## Installation Option 01

Aircraft Wire Suspension Kit

Each screen is suspended by its own set of aircraft wires.

No Hardware

(Alternative)

(Default)



08 MODELO PERF SCREENS AKUSTUS.COM

# Installation Option 02

Sliding Track Suspension Kit

Screens are suspended from tracks mounted to the ceiling.



**Top-Down View** 

Tracks can be installed in multiple rows to layer the screens

09

### **Product Specifications**

#### Modelo Perf Screens

#### Composition

100% polyester fibre

#### **VOC Emissions**

CDPH (CA 01350)

#### **Antimicrobi