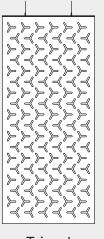

m to create zones of focus and to create the atmosphere you desire in a community centre or a cafe.



SCREENS

## **How to Specify**

Step by step instructions on how to specify <u>Modelo</u> <u>Perf Screens</u>.









O1
Choose thickness. (pg 03)

Choose panel design and create your own configuration.

(pg 04-05)

O3 Choose colour. (pg 06) O4
Choose installation method.
(pg 07-08)

### **Dimensions**

Standard Dimensions (mm)

1220 W x 2745 H

Standard Thicknesses (mm)

12, 18, 24

#### **Edge Detail**



Square Edge

#### Customization

Width and Height can be customized to fit your space.



\* Lattice design shown here

## **Panel Designs**

Play with the following designs for Modelo Perf Screens.



#### Customization

Custom pattern, shape, and size available.

**AKUSTUS** 











(21% cut out)

05 MODELO PERF SCREENS AKUSTUS.COM

## **Configurations**

Examples of how the panels can be arranged.





# **Standard Colours**

Choose from any one of our standard colours.

Don't see something you love? Ask us about creating your own custom colour.

All colours available in 9, 12, 18, and 24 mm unless noted otherwise.

\* 12 mm / 24 mm only



## Installation Option 01

Aircraft Wire Suspension Kit

Each screen is suspended by its own set of aircraft wires.

No Hardware

(Alternative)

(Default)



08 MODELO PERF SCREENS AKUSTUS.COM

# Installation Option 02

Sliding Track Suspension Kit

Screens are suspended from tracks mounted to the ceiling.



**Top-Down View** 

Tracks can be installed in multiple rows to layer the screens

09

### **Product Specifications**