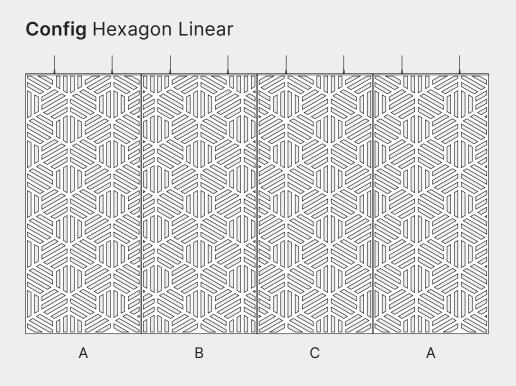

pecify**

Step by step instructions on how to specify <u>Modelo</u> <u>Perf Screens</u>.









O1
Choose thickness. (pg 03)

Choose panel design and create your own configuration.

(pg 04-05)

O3 Choose colour. (pg 06) O4
Choose installation method.
(pg 07-08)

### **Dimensions**

Standard Dimensions (mm)

1220 W x 2745 H

Standard Thicknesses (mm)

12, 18, 24

#### **Edge Detail**



Square Edge

#### Customization

Width and Height can be customized to fit your space.



\* Lattice design shown here

## **Panel Designs**

Play with the following designs for Modelo Perf Screens.



#### Customization

Custom pattern, shape, and size available.

**AKUSTUS** 











(21% cut out)

05 MODELO PERF SCREENS AKUSTUS.COM

## **Configurations**

Examples of how the panels can be arranged.





# **Standard Colours**

Choose from any one of our standard colours.

Don't see something you love? Ask us about creating your own custom colour.

All colours available in 9, 12, 18, and 24 mm unless noted otherwise.

\* 12 mm / 24 mm only



## Installation Option 01

Aircraft Wire Suspension Kit

Each screen is suspended by its own set of aircraft wires.

No Hardware

(Alternative)

(Default)



08 MODELO PERF SCREENS AKUSTUS.COM

# Installation Option 02

Sliding Track Suspension Kit

Screens are suspended from tracks mounted to the ceiling.



**Top-Down View** 

Tracks can be installed in multiple rows to layer the screens

09

### **Product Specifications**

#### Modelo Perf Screens

#### Composition

100% polyester fibre

#### **VOC Emissions**

CDPH (CA 01350)

#### **Antimicro