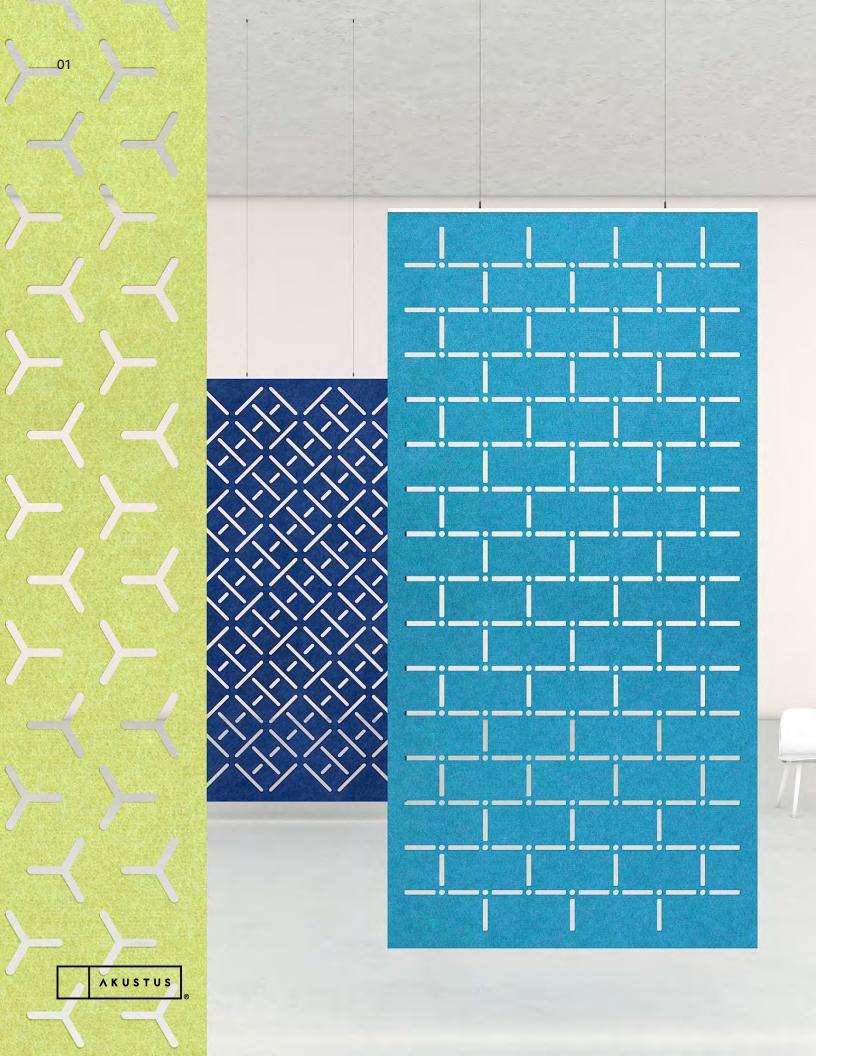

## **Panel Designs**

Play with the following designs for Modelo Perf Screens.

#### Customization

Width and Height can be customized to fit your space.

\* Lattice design shown here