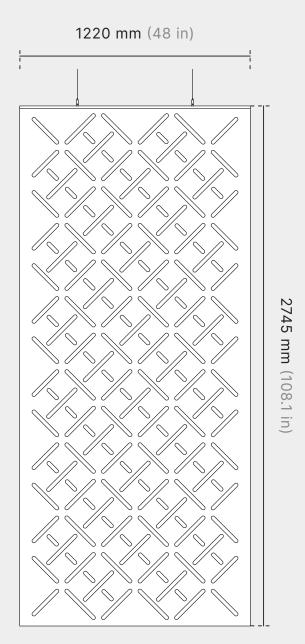

### **Dimensions**

Standard Dimensions (mm)

1220 W x 2745 H

Standard Thicknesses (mm)

12, 18, 24

#### Customization

Width and Height can be customized to fit your space.

\* Lattice design shown here