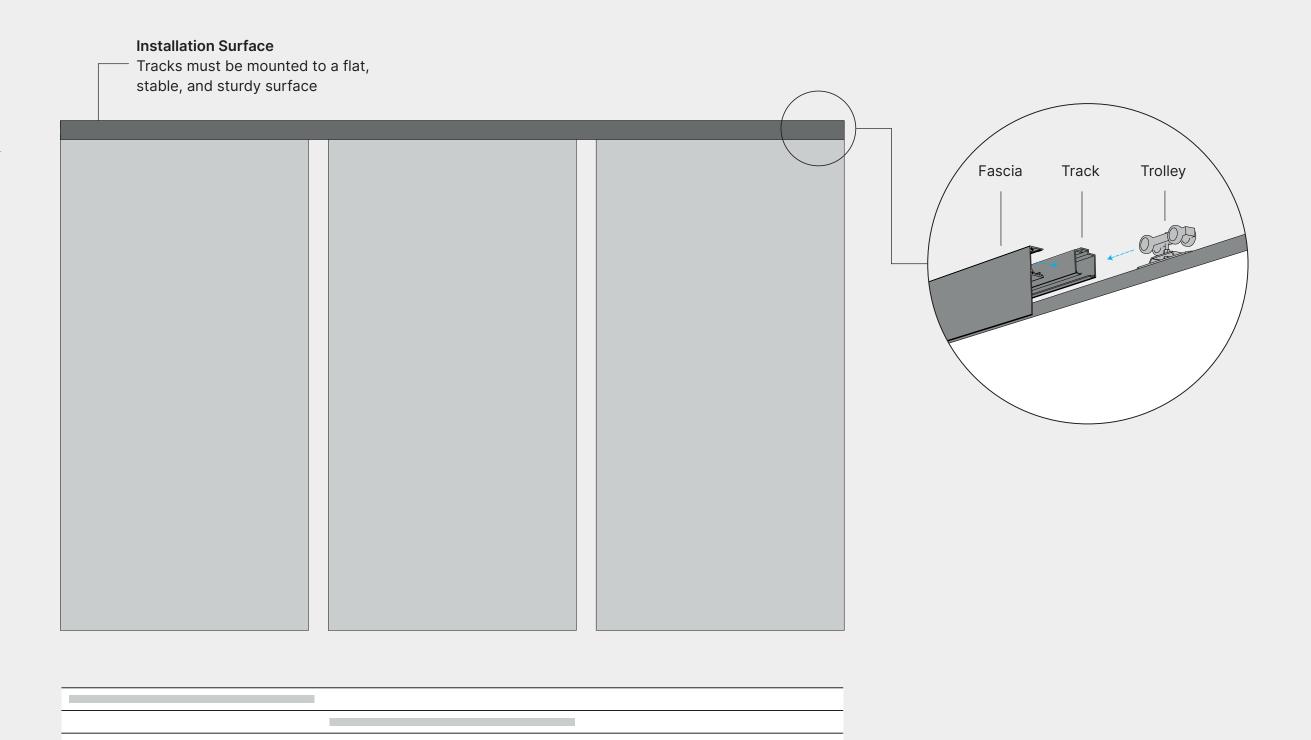

# Installation Option 02

Sliding Track Suspension Kit

Screens are suspended from tracks mounted to the ceiling.

**Top-Down View** 

Tracks can be installed in multiple rows to layer the screens

09