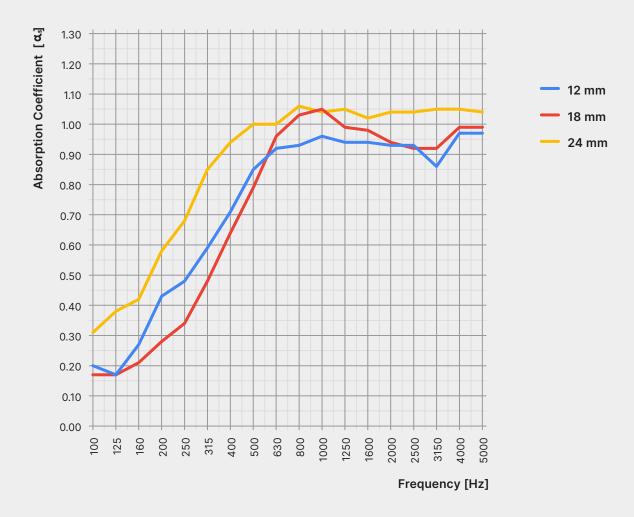

### **Sound Absorption Graph**

The following values reflect the acoustic properties of the product as tested in accordance with ASTM C423-09a.

250 400 500 630 800 1000 1250 1600 2000 2500 NRC SAA 315 12 mm 0.43 0.48 0.59 0.71 0.85 0.92 0.93 0.96 0.94 0.94 0.93 0.93 0.80 0.80 18 mm 0.34 0.48 0.64 0.79 0.96 1.03 1.05 0.99 0.98 0.94 0.92 0.80 0.78 24 mm 0.68 0.85 0.94 1.00 1.00 1.06 1.04 1.05 1.02 1.04 1.04 0.95 0.94