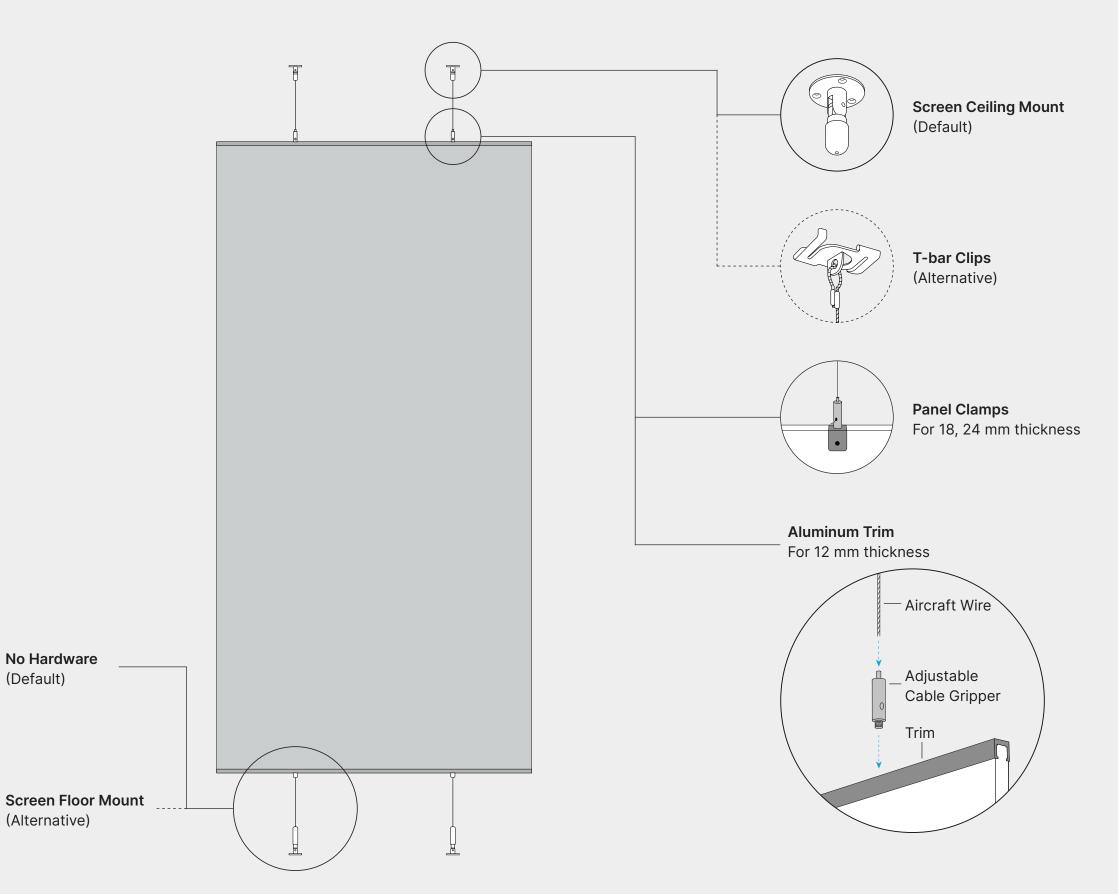

## Installation Option 01

Aircraft Wire Suspension Kit

Each screen is suspended by its own set of aircraft wires.

No Hardware

(Alternative)

(Default)

08 MODELO PERF SCREENS AKUSTUS.COM