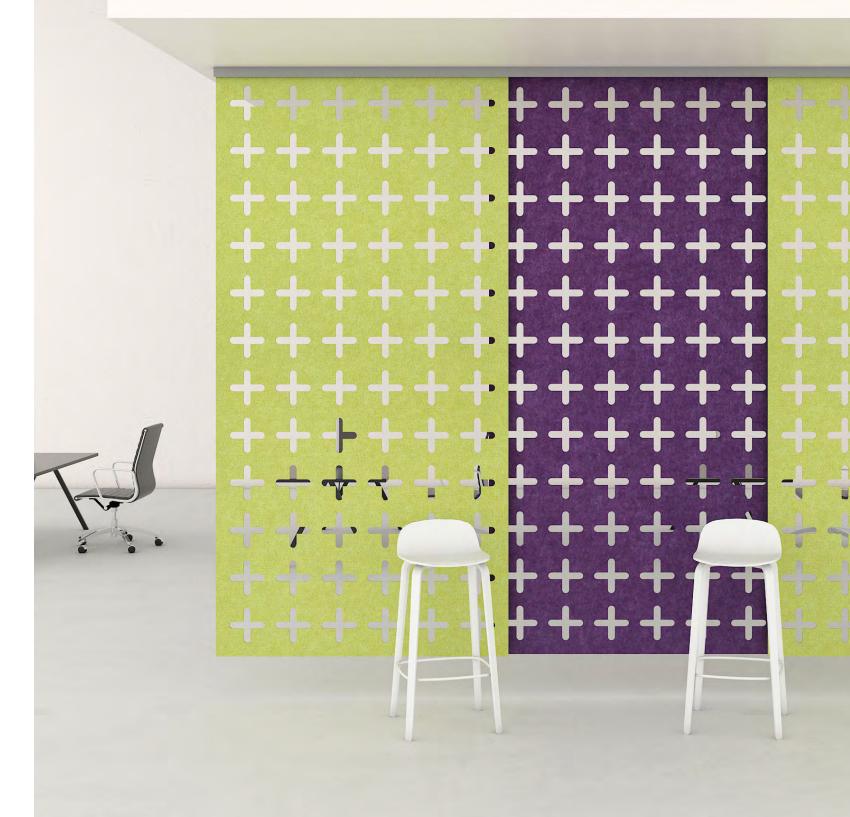

# **Modelo Perf Screens**

Whether the pattern you choose evokes the comforting space of a garden or whether it adds a positive vibe to your room, Modelo Perf Screens are all about beautifying spaces and removing distractions.

Suspend them to create zones of focus and to create the atmosphere you desire in a community centre or a cafe.

SCREENS