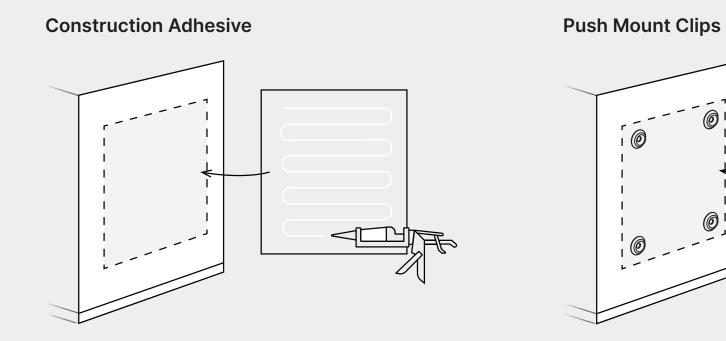

# Installation

This is an overview of the available installation methods. Check out our installation guide for more details.