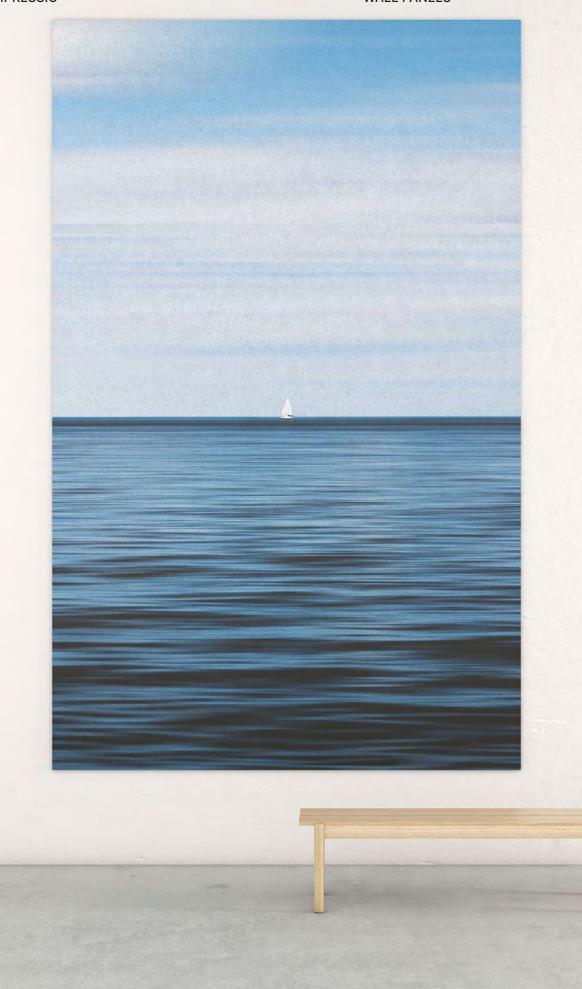

#### INFO@AKUSTUS.COM

IMPRESSIO

The Impressio Wall Panel combines the acoustic benefits of polyester felt with the creative possibilities of digital printing. AKUSTUS' proprietary Felt Print technique produces prints with vivid colours on polyester felt without clogging up the pores that give the panels their sound-absorbing effect. Print a logo, a piece of artwork, a photo or a texture on to the panel and mount it to the wall. In a conference room or in the waiting room, these wall panels will complement the look and sounds of whatever space you place them in.