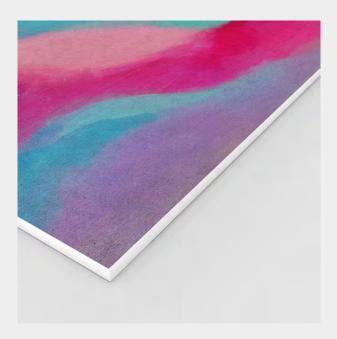

### Square Edge

Edges are unprinted and substrate colour is visible.

Standard Thicknesses (mm)

Box - 25, 38, and 50 Square - 12, 18, and 24

### Square Edge

Print is only on the face of the panel.