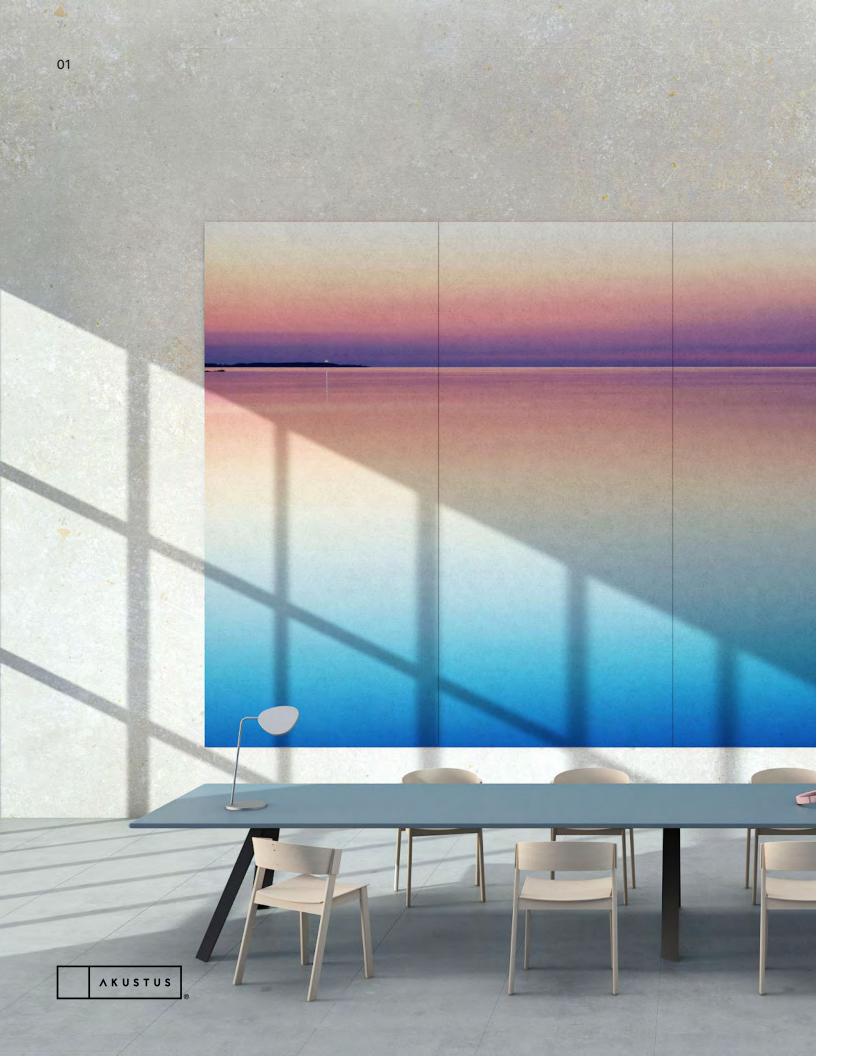

#### INFO@AKUSTUS.COM

IMPRESSIO

The Impressio Wall Panel combines the acoustic benefits of polyester felt with the creative possibilities of digital printing. AKUSTUS' proprietary Felt Print technique produces prints with vivid colours on polyester felt without clogging up the pores that give the panels their sound-absorbing effect. Print a logo, a piece of artwork, a photo or a texture on to the panel and mount it to the wall. In a conference room or in the waiting room, these wall panels will complement the look and sounds of whatever space you place them in.

### **Textures**

Create a natural look and feel with printed textures. IMPRESSIO

Have something you want to print? Talk to us about printing a custom texture, design or image.

Golden Oak

Teak

**A K U S T U S** 