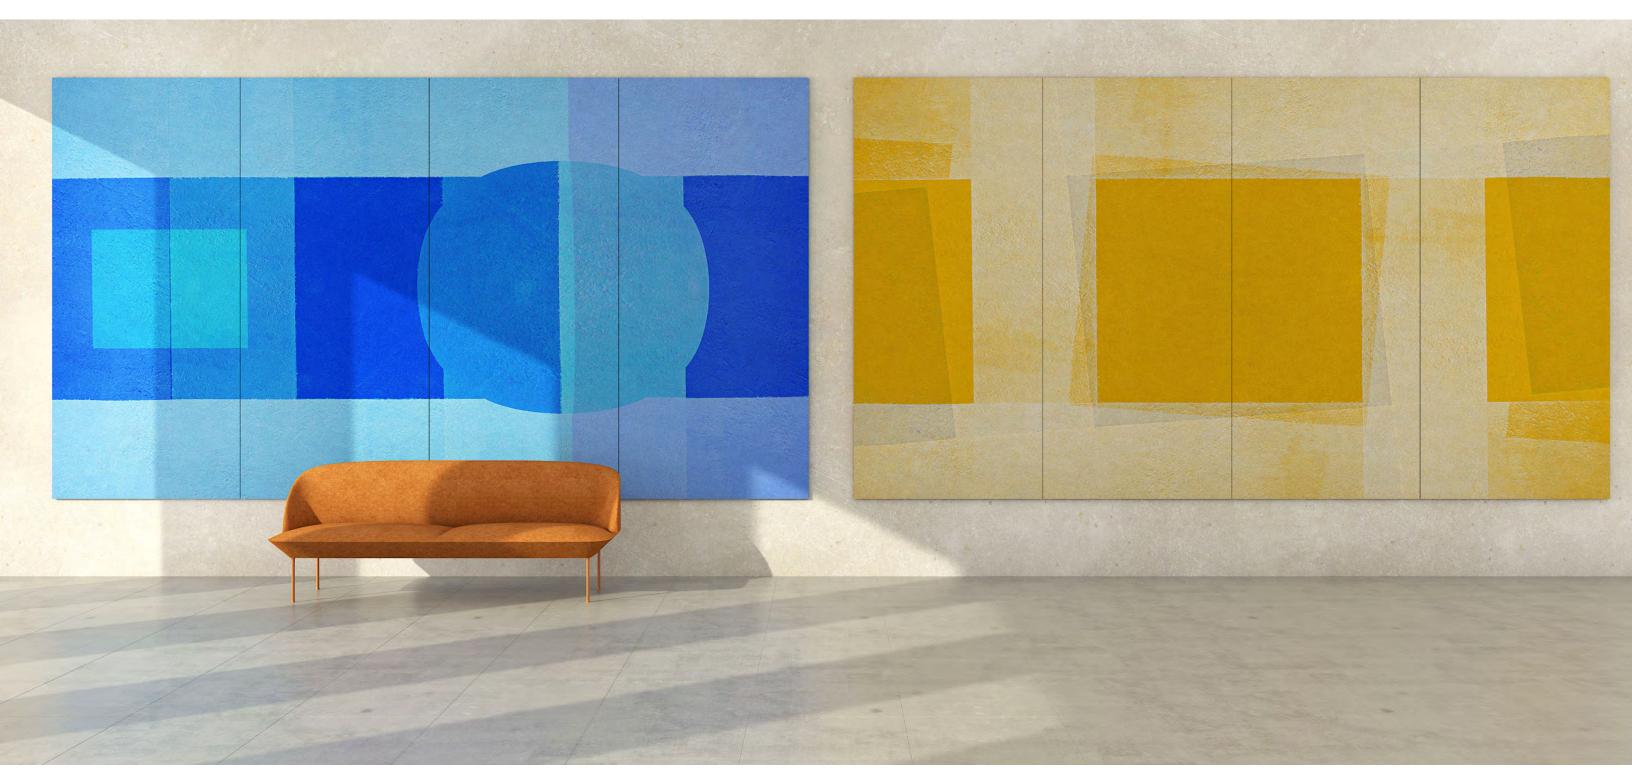

#### INFO@AKUSTUS.COM

IMPRESSIO

The Impressio Wall Panel combines the acoustic benefits of polyester felt with the creative possibilities of digital printing. AKUSTUS' proprietary Felt Print technique produces prints with vivid colours on polyester felt without clogging up the pores that give the panels their sound-absorbing effect. Print a logo, a piece of artwork, a photo or a texture on to the panel and mount it to the wall. In a conference room or in the waiting room, these wall panels will complement the look and sounds of whatever space you place them in.

# Colourways

The sky's the limit when it comes to custom printed colours, that's why we've curated some to get your creative juices flowing. Cover the entire panel with a single colour or mix and match to use them in a custom graphic.

New York Vancouver VA 01 VA 02 VA 03 VA 04 NY 01 Madrid Sao Paulo MA 01 MA 02 MA 03 MA 04 SA 01 Dubai Seoul SE 01 SE 02 SE 03 SE 04 DU 01

We'll match custom colours ranging from paint chips to corporate colours.