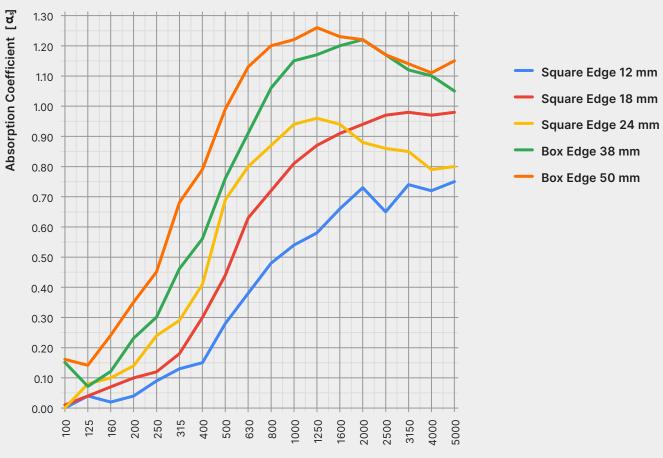

# **Sound Absorption Graph**

The following values reflect the acoustic properties of the product as tested in accordance with ASTM C423-09a.

| <b>C SAA</b><br>0 0.39 |
|------------------------|
| 0 0.39                 |
|                        |
| 0 0.58                 |
| 0 0.67                 |
| 5 0.85                 |
| 5 0.97                 |
| 6(<br>7(<br>8!         |

AKUSTUS.COM

WALL PANELS

Frequency [Hz]