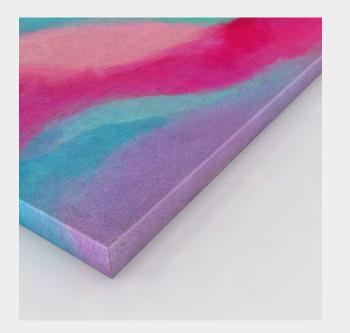

### Box Edge - Gallery Wrap

Print continues along the edges of the panel.

### Box Edge - Museum Wrap

Black ink is printed along the edges for a uniform border.

### Box Edge

Edges are folded and printed, creating a premium look and feel.