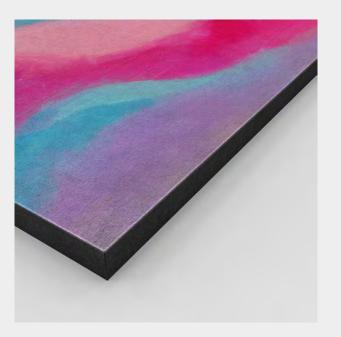

### Box Edge - Museum Wrap

Black ink is printed along the edges for a uniform border.