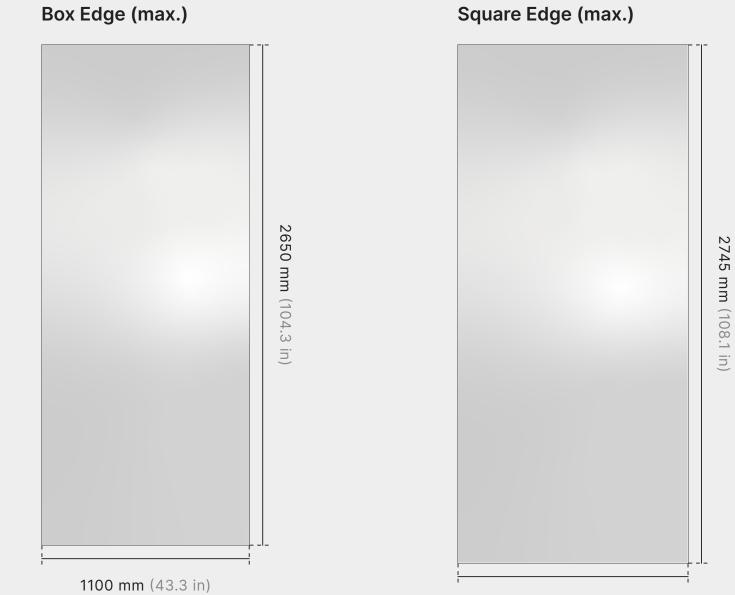

## Dimensions

Standard Dimensions (mm) Box - max. 1100 W x 2650 H Square - max. 1220 W x 2745 H

### Customization

Panel Width and Height can be customized to fit your space.

1220 mm (48 in)

**A K U S T U S** 