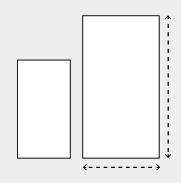

# **Dimensions**

**Front View** 

300 mm (11.8 in)

Side View

75 mm (3 in)

24 mm (0.9 in)

### **Standard Dimensions (mm)**

300 W x 300 H

600 W x 600 H

### Standard Thickness (mm)

75

### Customization

Panel Width and Height can be customized to fit your space.

24 mm (0.9 in)

QUARTZ 3D PANELS AKUSTUS.COM