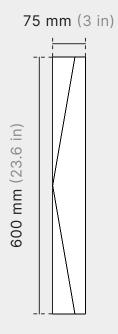

# **Dimensions**

**Front View** 

300 mm (11.8 in)

Side View

75 mm (3 in)

24 mm (0.9 in)

### **Standard Dimensions (mm)**

300 W x 300 H

600 W x 600 H

### Standard Thickness (mm)

75

### Customization

Panel Width and Height can be customized to fit your space.

24 mm (0.9 in)

QUARTZ 3D PANELS AKUSTUS.COM