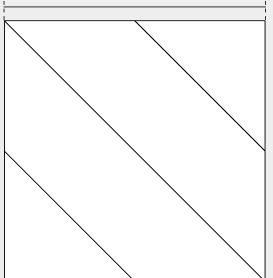

# **Quartz 3D Panels**

Our latest work is inspired by light refracting through stained glass. As the slopes transition from rising to falling, light falls unevenly on the panel, creating dynamic shadows and a sense of motion. Whether in calm neutrals or vibrant tones, Quartz is sure to be a showstopper.

# Configurations

Examples of how the panels can be arranged.

Config 1

Config 2

Config 3

Config 4