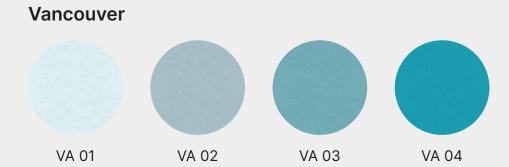

# Examples

Config 1 in DU 01.

Config 3 in VA 01, VA 02, VA 03, VA 04.

Config 2 in SA 01, SA 02, SA 03.

**Config 1** in SE 01, SE 02.

Config 4 in MA 01, MA 02, MA 03, MA 04.

Config 3 in NY 01, NY 02, NY 03.

# **Standard Colours**

Choose from any one of our standard colours.

Don't see something you love? Ask us about creating your own custom colour.

All colours available in 9, 12, 18, and 24 mm unless noted otherwise.