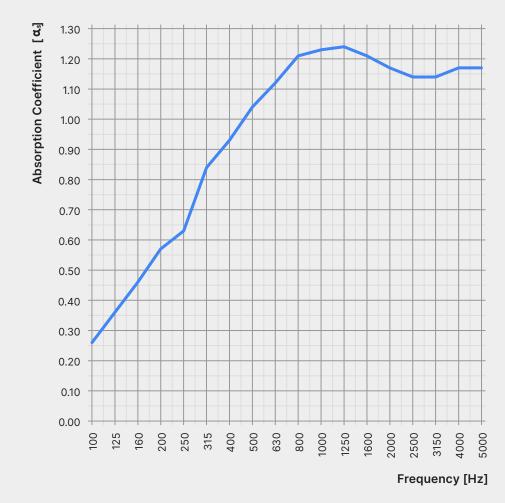

# **Sound Absorption Graph**

The following values reflect the acoustic properties of the product as tested in accordance with ASTM C423-09a.

250 315 400 500 630 800 1000 1250 1600 2000 2500 NRC SAA 200 