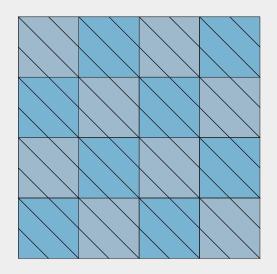

# Configurations

Examples of how the panels can be arranged.

Config 1

Config 2

Config 3

Config 4