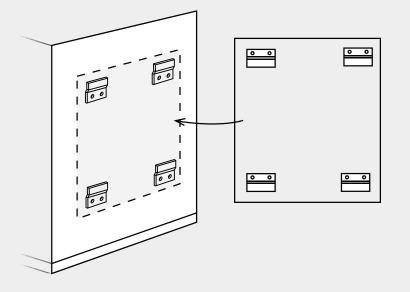

our, two-colour or multi-colour sets.







Madrid







QUARTZ 3D PANELS AKUSTUS.COM

# Colourways

# Examples



Config 1 in DU 01.



Config 3 in VA 01, VA 02, VA 03, VA 04.



Config 2 in SA 01, SA 02, SA 03.



**Config 1** in SE 01, SE 02.



Config 4 in MA 01, MA 02, MA 03, MA 04.



Config 3 in NY 01, NY 02, NY 03.

# **Standard Colours**

Choose from any one of our standard colours.

Don't see something you love? Ask us about creating your own custom colour.

All colours available in 9, 12, 18, and 24 mm unless noted otherwise.

\* 12 mm / 24 mm only



QUARTZ 3D PANELS AKUSTUS.COM

# Installation

This is an overview of the available installation methods. Check out our installation guide for more details.

## **Construction Adhesive**



# **Push Mount Clips**



**Z-Clips** 



09

# **Product Specifications**

# **Quartz 3D Panels**

### Composition

100% polyester fibre

### **VOC Emissions**

CDPH (CA 01350)

### **Antimicrobial Testing**

Mould & mildew resistant

#### **Fire Rating**

- ASTM E84 Class A
- CAN/ULC-S102.2-10



**AKUSTUS** 

### Sustainability

- 100% recyclable
- LBC Red List free
- Contributes to LEED certification
- Free of toxic substances and of off-gassing
- Made with ~60% recycled content from plastic water bottles

#### **Colour & Texture Variations**

The felting and dyeing process that forms the material contributes to its unique texture but also to variations in texture and colour from panel to panel. Products will be provided within an acceptable range of variation.

# **Sound Absorption Graph**

The following values reflect the