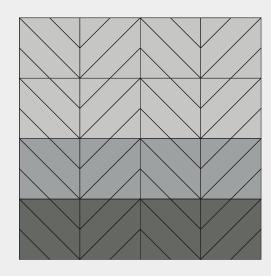

# Configurations

Examples of how the panels can be arranged.

Config 1

Config 2

Config 3

Config 4