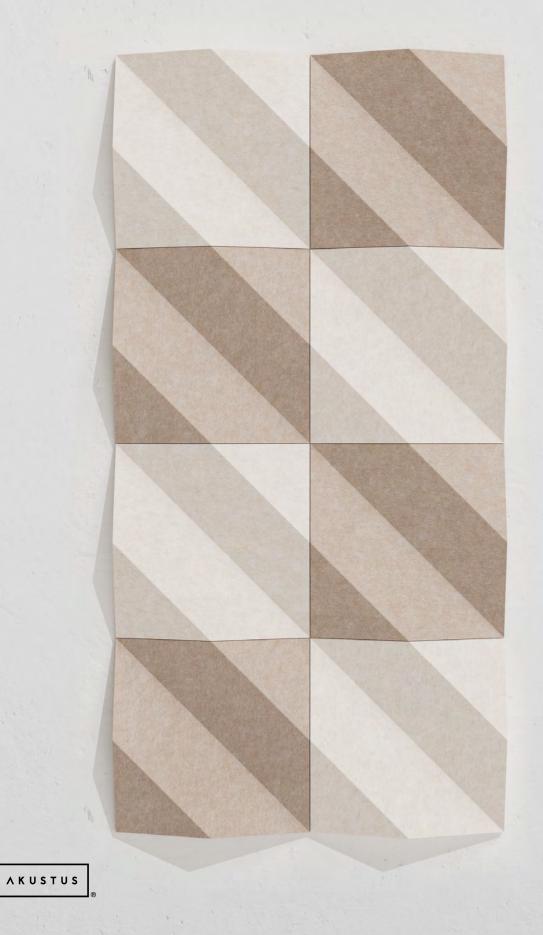

# Colourways

Spice it up with multicoloured panels through our digital printing process. The colours in these curated sets pair perfectly with each other and highlight the structure of the panel design.

Colourways can be specified in either one-colour, two-colour or multi-colour sets.

Madrid

QUARTZ 3D PANELS AKUSTUS.COM

# Colourways

# Examples

Config 1 in DU 01.

Config 3 in VA 01, VA 02, VA 03, VA 04.

Config 2 in SA 01, SA 02, SA 03.

**Config 1** in SE 01, SE 02.

Config 4 in MA 01, MA 02, MA 03, MA 04.

Config 3 in NY 01, NY 02, NY 03.