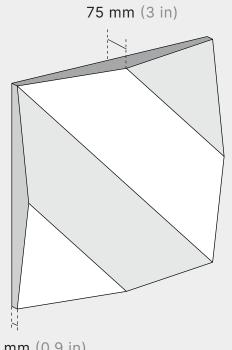

# **Dimensions**

**Front View** 

300 mm (11.8 in)

Side View

75 mm (3 in)

24 mm (0.9 in)

### Customization

Panel Width and Height can be customized to fit your space.

24 mm (0.9 in)

QUARTZ 3D PANELS AKUSTUS.COM