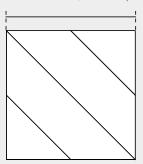

# **Dimensions**

**Front View** 

300 mm (11.8 in)

Side View

75 mm (3 in)

24 mm (0.9 in)

### **Standard Dimensions (mm)**

300 W x 300 H

600 W x 600 H

### Standard Thickness (mm)

75

### Customization

Panel Width and Height can be customized to fit your space.

24 mm (0.9 in)

QUARTZ 3D PANELS AKUSTUS.COM