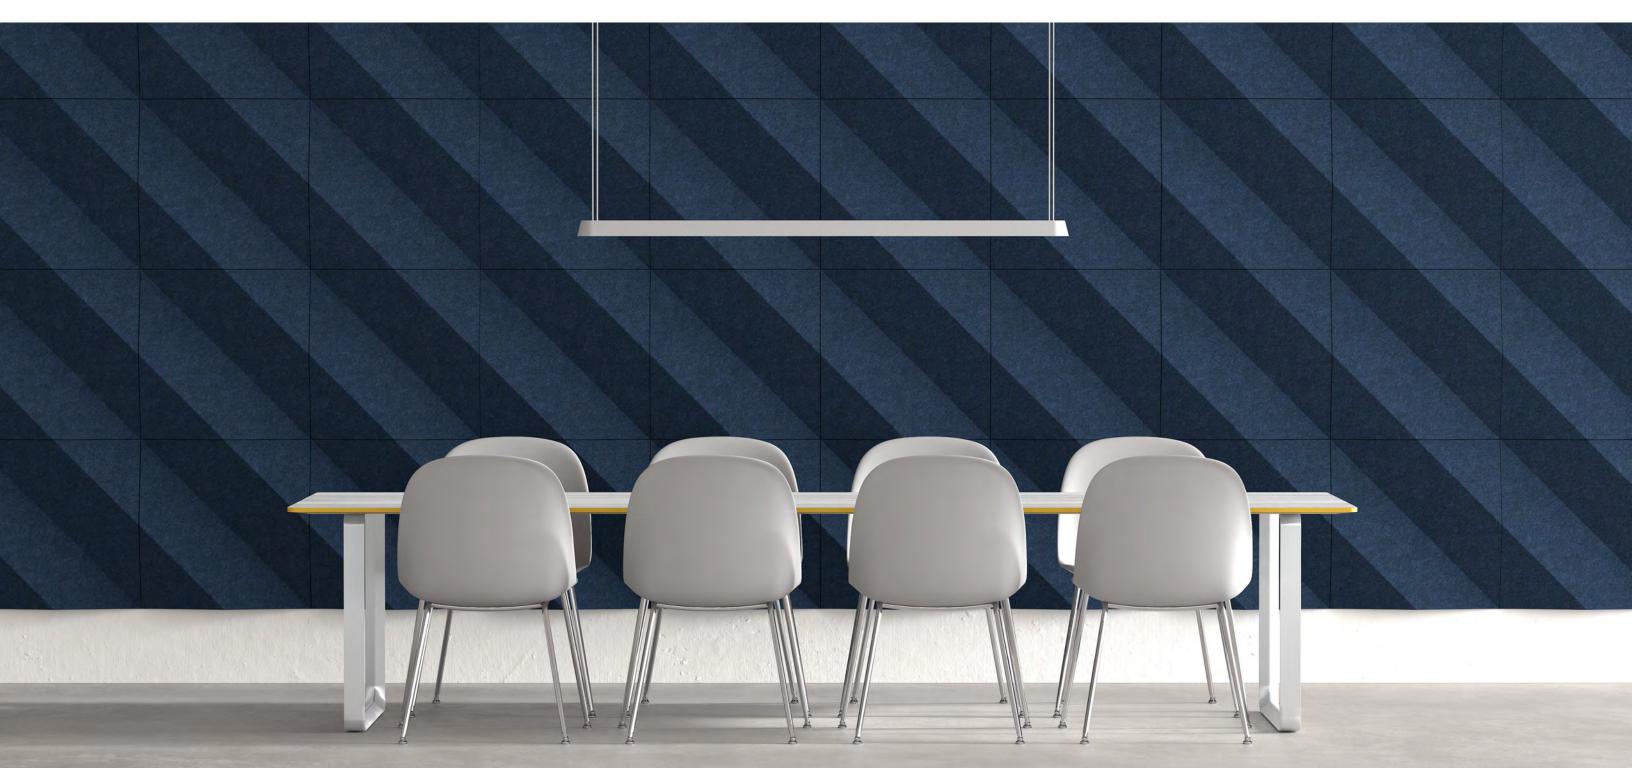

# **Quartz 3D Panels**

Our latest work is inspired by light refracting through stained glass. As the slopes transition from rising to falling, light falls unevenly on the panel, creating dynamic shadows and a sense of motion. Whether in calm neutrals or vibrant tones, Quartz is sure to be a showstopper.

**3D PANELS** 

# Configurations

Examples of how the panels can be arranged.

Config 1

Config 2

Config 3

Config 4

# Colourways

Spice it up with multicoloured panels through our digital printing process. The colours in these curated sets pair perfectly with each other and highlight the structure of the panel design.