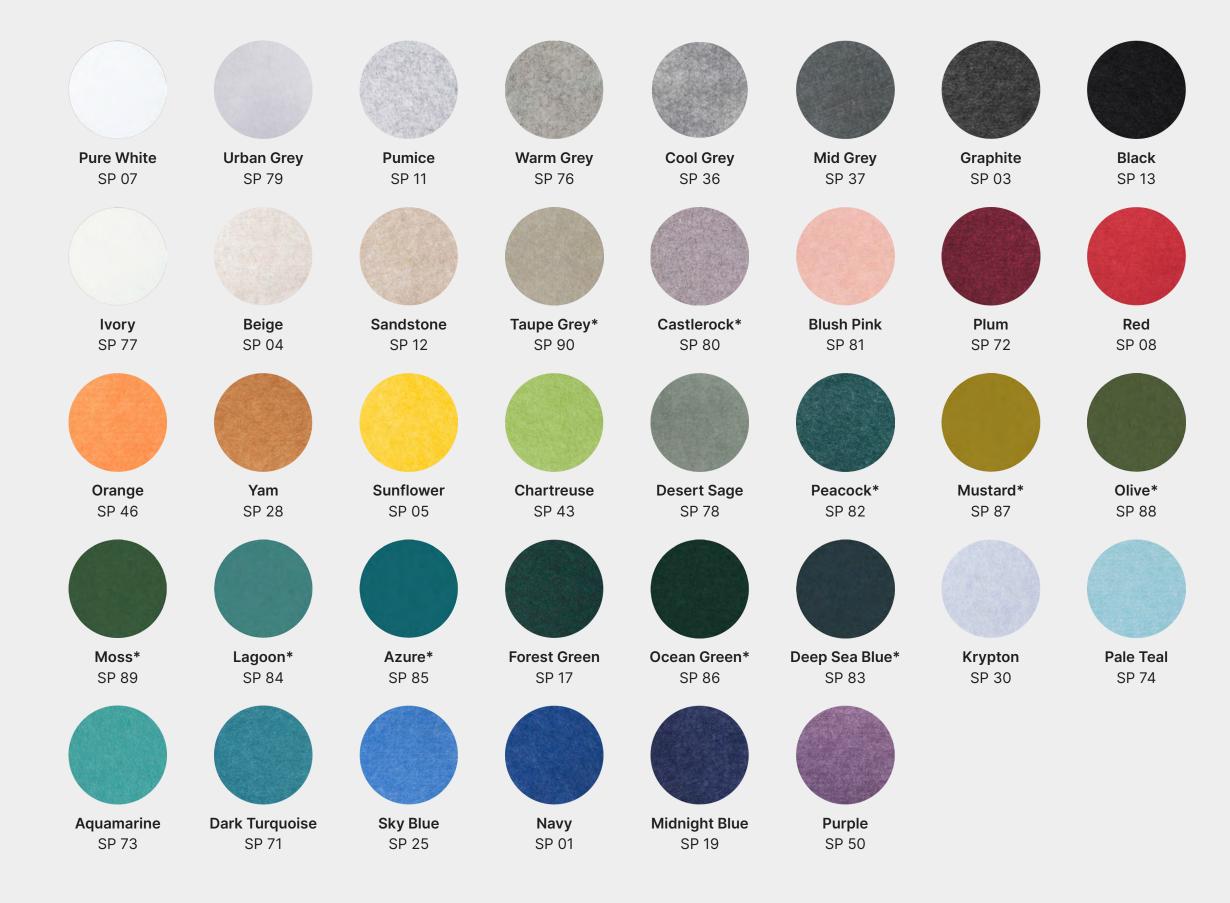

# **Standard Colours**

Choose from any one of our standard colours.

Don't see something you love? Ask us about creating your own custom colour.

All colours available in 9, 12, 18, and 24 mm unless noted otherwise.

\* 12 mm / 24 mm only

QUARTZ 3D PANELS AKUSTUS.COM