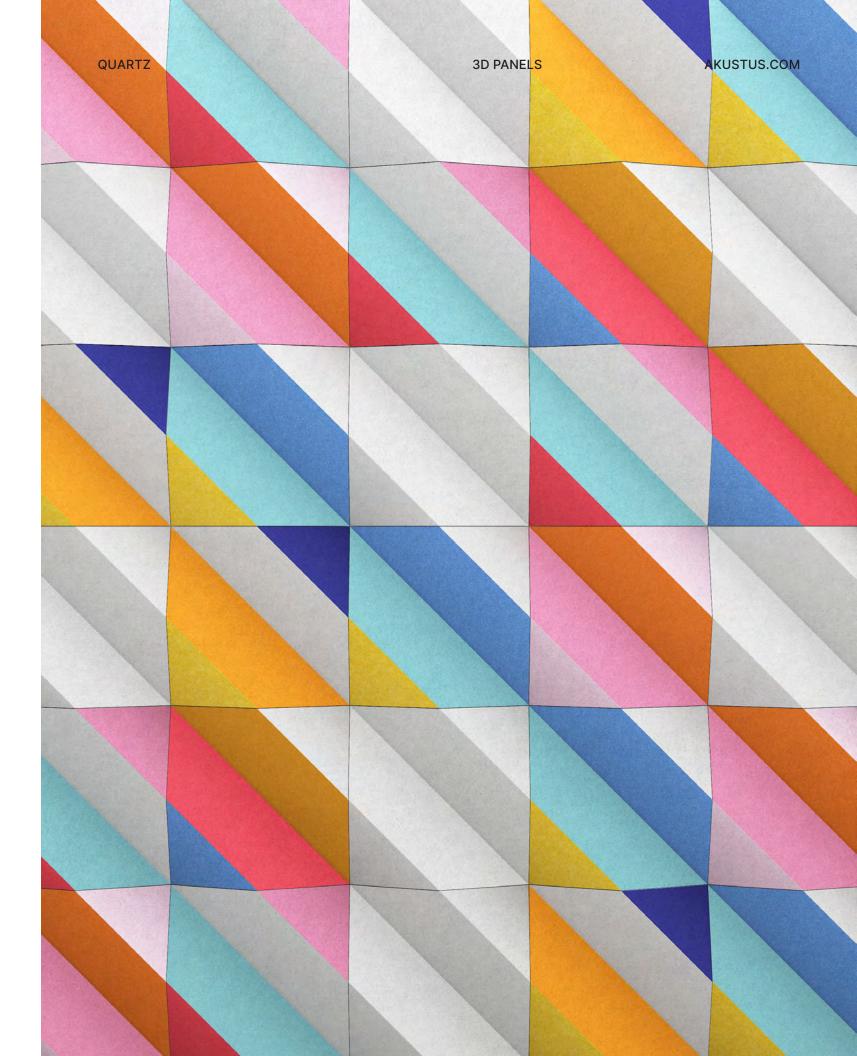

# **Quartz 3D Panels**

Our latest work is inspired by light refracting through stained glass. As the slopes transition from rising to falling, light falls unevenly on the panel, creating dynamic shadows and a sense of motion. Whether in calm neutrals or vibrant tones, Quartz is sure to be a showstopper.

# Colourways

Spice it up with multicoloured panels through our digital printing process. The colours in these curated sets pair perfectly with each other and highlight the structure of the panel design.

Colourways can be specified in either one-colour, two-colour or multi-colour sets.

Madrid

QUARTZ 3D PANELS AKUSTUS.COM