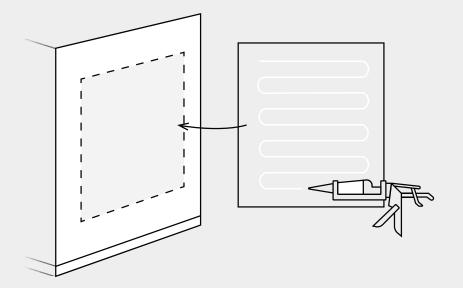

ourways can be specified in either one-colour, two-colour or multi-colour sets.







Madrid







QUARTZ 3D PANELS AKUSTUS.COM

# Colourways

# Examples



Config 1 in DU 01.



Config 3 in VA 01, VA 02, VA 03, VA 04.



Config 2 in SA 01, SA 02, SA 03.



**Config 1** in SE 01, SE 02.



Config 4 in MA 01, MA 02, MA 03, MA 04.



Config 3 in NY 01, NY 02, NY 03.

# **Standard Colours**

Choose from any one of our standard colours.

Don't see something you love? Ask us about creating your own custom colour.

All colours available in 9, 12, 18, and 24 mm unless noted otherwise.

\* 12 mm / 24 mm only



QUARTZ 3D PANELS AKUSTUS.COM

# Installation

This is an overview of the available installation methods. Check out our installation guide for more details.

## **Construction Adhesive**



# **Push Mount Clips**



**Z-Clips** 



09

# **Product Specifications**

# **Quartz 3D Panels**

### Composition

100% polyester fibre

### **VOC Emissions**

CDPH (CA 01350)

### **Antimicrobial Testing**

Mould & mildew resistant

#### **Fire Rating**

- ASTM E84 Class A
- CAN/ULC-S102.2-10



**AKUSTUS** 

### Sustainability

- 100% recyclable
- LBC Red List free
- Contributes to LEED certification
- Free of toxic substances and of off-gassing
- Made with ~60% recycled content from plastic water bottles

#### **Colour & Texture Variations**

The felting and dyeing process that forms the material contributes to its unique texture but also to variations in texture and colour from panel to panel. Products will be provided within an acceptable range of variation.

# **Sound Absorption