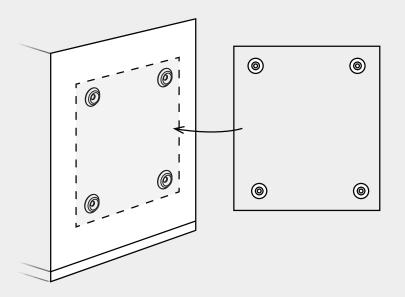

n either one-colour, two-colour or multi-colour sets.







Madrid







QUARTZ 3D PANELS AKUSTUS.COM

# Colourways

# Examples



Config 1 in DU 01.



Config 3 in VA 01, VA 02, VA 03, VA 04.



Config 2 in SA 01, SA 02, SA 03.



**Config 1** in SE 01, SE 02.



Config 4 in MA 01, MA 02, MA 03, MA 04.



Config 3 in NY 01, NY 02, NY 03.

# **Standard Colours**

Choose from any one of our standard colours.

Don't see something you love? Ask us about creating your own custom colour.

All colours available in 9, 12, 18, and 24 mm unless noted otherwise.

\* 12 mm / 24 mm only



QUARTZ 3D PANELS AKUSTUS.COM

# Installation

This is an overview of the available installation methods. Check out our installation guide for more details.

## **Construction Adhesive**



# **Push Mount Clips**



**Z-Clips** 



09

# **Product Specifications**

# **Quartz 3D Panels**

### Composition

100% polyester fibre

### **VOC Emissions**

CDPH (CA 01350)

### **Antimicrobial Testing**

Mould & mildew resistant

#### **Fire Rating**

- ASTM E84 Class A
- CAN/ULC-S102.2-10



**AKUSTUS** 

### Sustainability

- 100% recyclable
- LBC Red List free
- Contributes to LEED certification
- Free of toxic substances and of off-gassing
- Made with ~60% recycled content from plastic water bottles

#### **Colour & Texture Variations**

The felting and dyeing process that forms the material contributes to its unique texture but also to variations in texture and colour from panel to panel. Products will be provided within an acceptable range of variation.

# **Sound Absorption Graph**

The following val