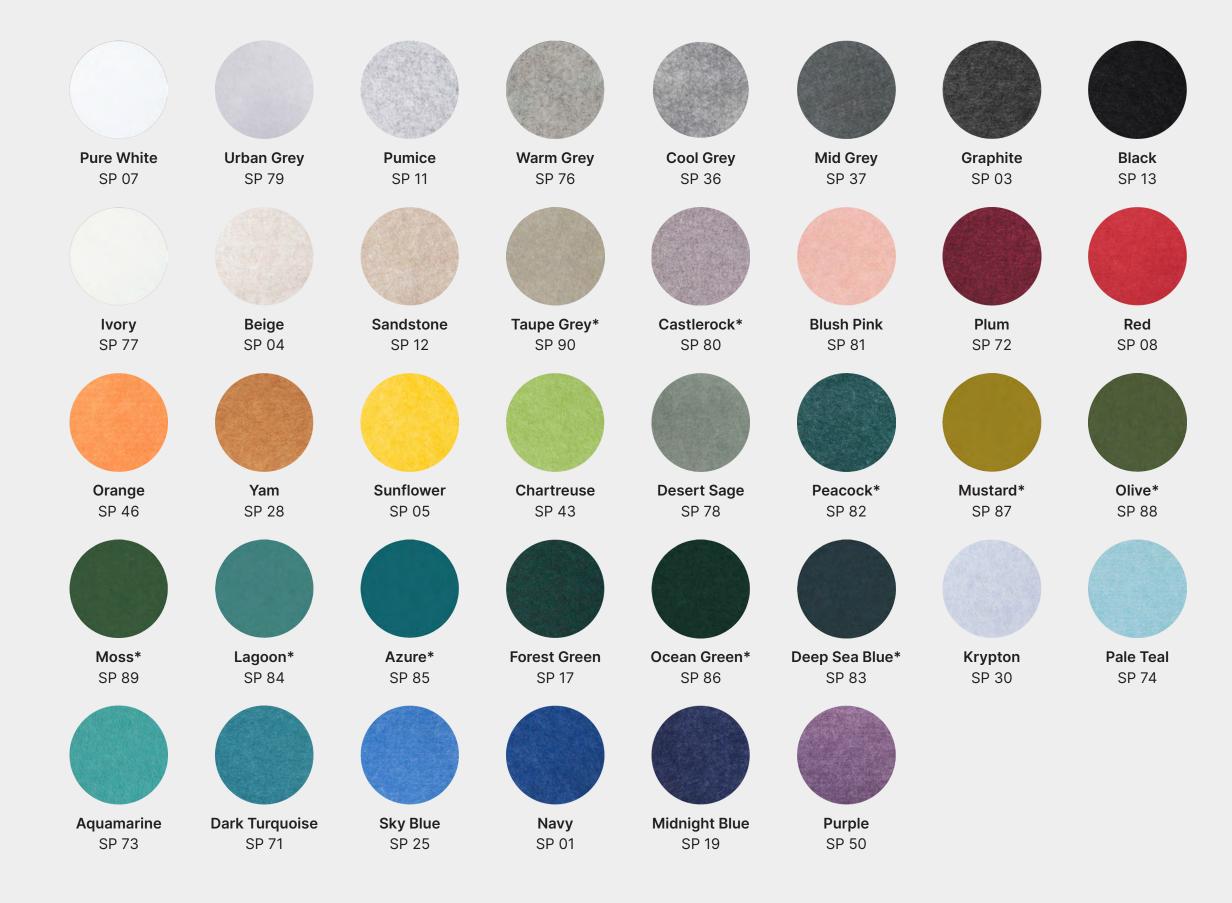

# **Standard Colours**

Choose from any one of our standard colours.

Don't see something you love? Ask us about creating your own custom colour.

All colours available in 9, 12, 18, and 24 mm unless noted otherwise.

\* 12 mm / 24 mm only

05 ELEMENTS CLOUDS AKUSTUS.COM