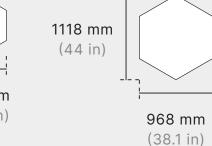

### **Standard Dimensions (mm)**

800 W x 800 L x 50 H Circle

1118 W x 1118 L x 50 H

Hexagon 693 W x 800 L x 50 H

968 W x 1118 L x 50 H

559 W x 1118 L x 50 H Rectangle

1118 W x 2236 L x 50 H

800 W x 1386 L x 50 H **Rhombus** 

1118 W x 1936 L x 50 H

Square 800 W x 800 L x 50 H

1118 W x 1118 L x 50 H

693 W x 800 L x 50 H Triangle

968 W x 1118 L x 50 H