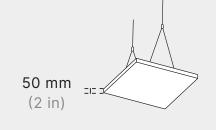

method. (pg 05)

# **Dimensions**

### **Standard Dimensions (mm)**

800 W x 800 L x 50 H Circle

1118 W x 1118 L x 50 H

Hexagon 693 W x 800 L x 50 H

968 W x 1118 L x 50 H

559 W x 1118 L x 50 H Rectangle

1118 W x 2236 L x 50 H

800 W x 1386 L x 50 H **Rhombus** 

1118 W x 1936 L x 50 H

Square 800 W x 800 L x 50 H

1118 W x 1118 L x 50 H

693 W x 800 L x 50 H Triangle

968 W x 1118 L x 50 H

### **Edge Detail**



#### Customization

Width, Length, and Height can be customized to fit your space.

### **Circle Small**

800 mm

(31.5 in)

800 mm

(31.5 in)

1118 mm

(44 in)

## **Circle Large**





# **Hexagon Small**

### **Hexagon Large**



1386 mm

(54.6 in)





# **Rectangle Small**

# **Rectangle Large**

(44 in)

(44 in)





# **Rhombus Small**

# **Rhombus Large**













### **Triangle Small**

### **Triangle Large**







# **Standard Colours**

Choose from any one of our standard colours.

Don't see something you love? Ask us about creating your own custom colour.

All colours available in 9, 12, 18, and 24 mm unless noted otherwise.

\* 12 mm / 24 mm only



05 ELEMENTS CLOUDS AKUSTUS.COM

# Installation

Cloud Suspension Kit



06

# **Product Specifications**

## **Elements Clouds**

### Composition

100% polyester fibre

#### **VOC Emissions**

CDPH (CA 01350)

### **Antimicrobial Testing**

Mould & mildew resistant

### **Fire Rating**

- ASTM E84 Class A
- CAN/ULC-S102.2-10



**AKUSTUS** 

### Sustainability

- 100% recyclable
- LBC Red List free
- Contributes to LEED certification
- Free of toxic substances and of off-gassing
- Made with ~60%