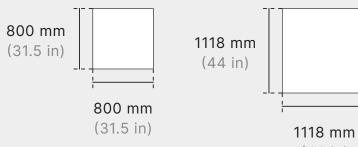

### **Circle Small**

800 mm

(31.5 in)

800 mm

(31.5 in)

1118 mm

(44 in)

## **Circle Large**