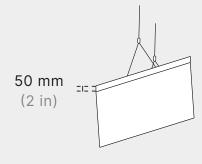

lation** method. (pg 05)

# **Dimensions**

### **Standard Dimensions (mm)**

800 W x 800 L x 50 H Circle

1118 W x 1118 L x 50 H

Hexagon 693 W x 800 L x 50 H

968 W x 1118 L x 50 H

559 W x 1118 L x 50 H Rectangle

1118 W x 2236 L x 50 H

800 W x 1386 L x 50 H **Rhombus** 

1118 W x 1936 L x 50 H

Square 800 W x 800 L x 50 H

1118 W x 1118 L x 50 H

693 W x 800 L x 50 H Triangle

968 W x 1118 L x 50 H

### **Edge Detail**



#### Customization

Width, Length, and Height can be customized to fit your space.

### **Circle Small**

800 mm

(31.5 in)

800 mm

(31.5 in)

1118 mm

(44 in)

## **Circle Large**





# **Hexagon Small**

### **Hexagon Large**



1386 mm

(54.6 in)





# **Rectangle Small**

# **Rectangle Large**

(44 in)

(44 in)





# **Rhombus Small**

# **Rhombus Large**













### **Triangle Small**

### **Triangle Large**







# **Standard Colours**

Choose from any one of our standard colours.

Don't see something you love? Ask us about creating your own custom colour.

All colours available in 9, 12, 18, and 24 mm unless noted otherwise.

\* 12 mm / 24 mm only



05 ELEMENTS CLOUDS AKUSTUS.COM

# Installation

Cloud Suspension Kit



06

# **Product Specifications**

## **Elements Clouds**

### Composition

100% polyester fibre

#### **VOC Emissions**

CDPH (CA 01350)

### **Antimicrobial Testing**

Mould & mildew resistant

### **Fire Rating**

- ASTM E84 Class A
- CAN/ULC-S102.2-10



**AKUSTUS** 

### Sustainability

- 100% recyclable
- LBC Red List free
- Contributes to LEED certification
- Free of toxic substances and of off-gassing
- Made wi