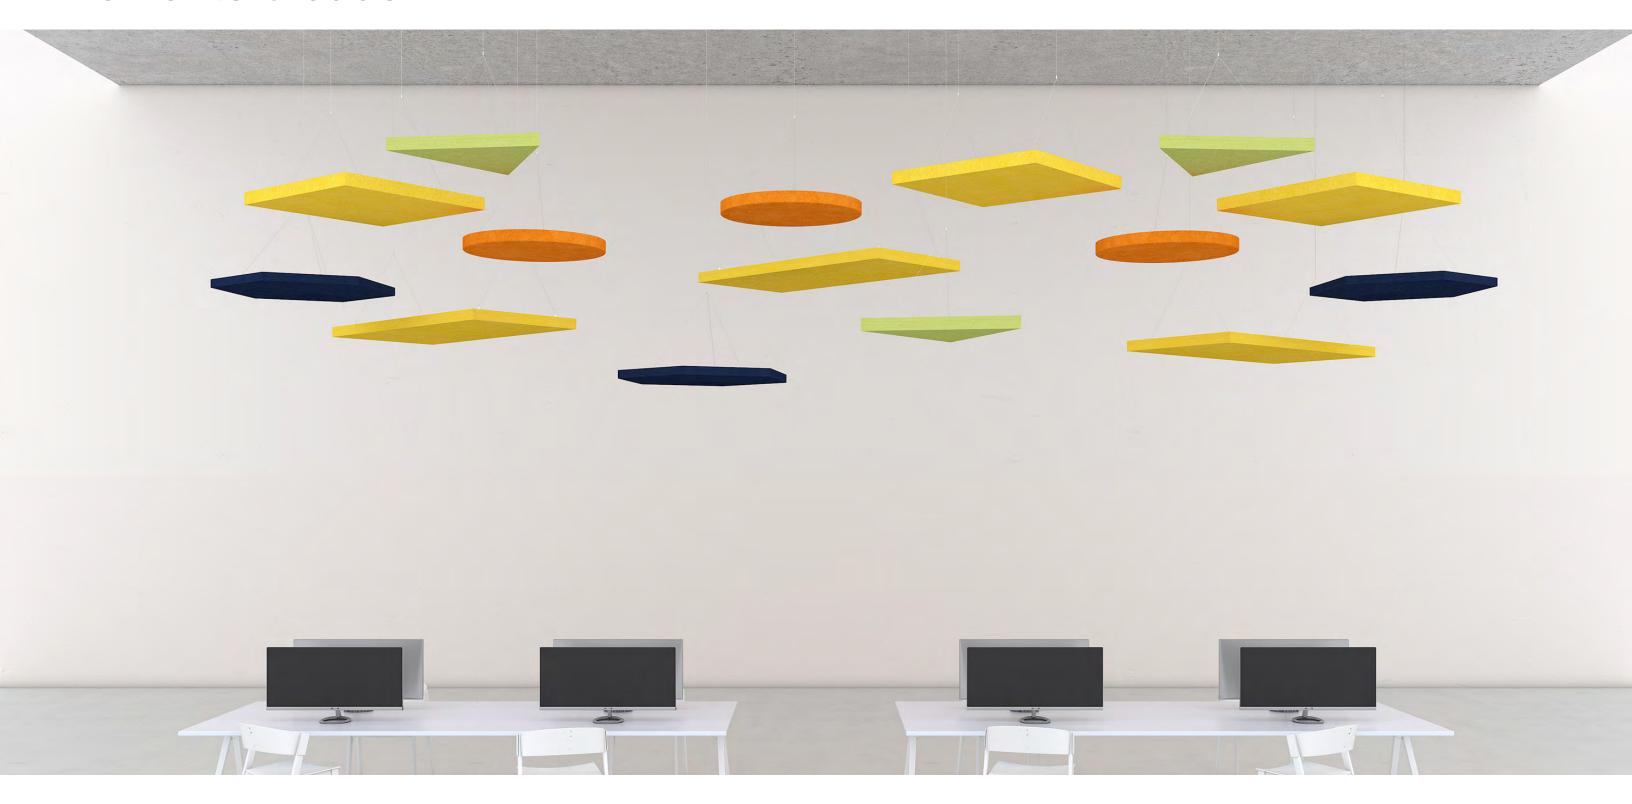

# **Elements Clouds**

The Elements Clouds are a collection of acoustic clouds featuring the ageless geometric shapes of the Circle, Hexagon, Rectangle, Rhombus, Square and Triangle. Suspend these clouds above the reception area of a community centre or a financial institution and set your guests at ease with the acoustic effect and the aesthetic charm the Elements provide.

# **How to Specify**

Step by step instructions on how to specify Elements Clouds.

01

Choose cloud design. (pg 03)

02

Choose cloud size.

(pg 03)

02

**ELEMENTS** 

Choose colour. (pg 04)

03

**Choose installation** method. (pg 05)