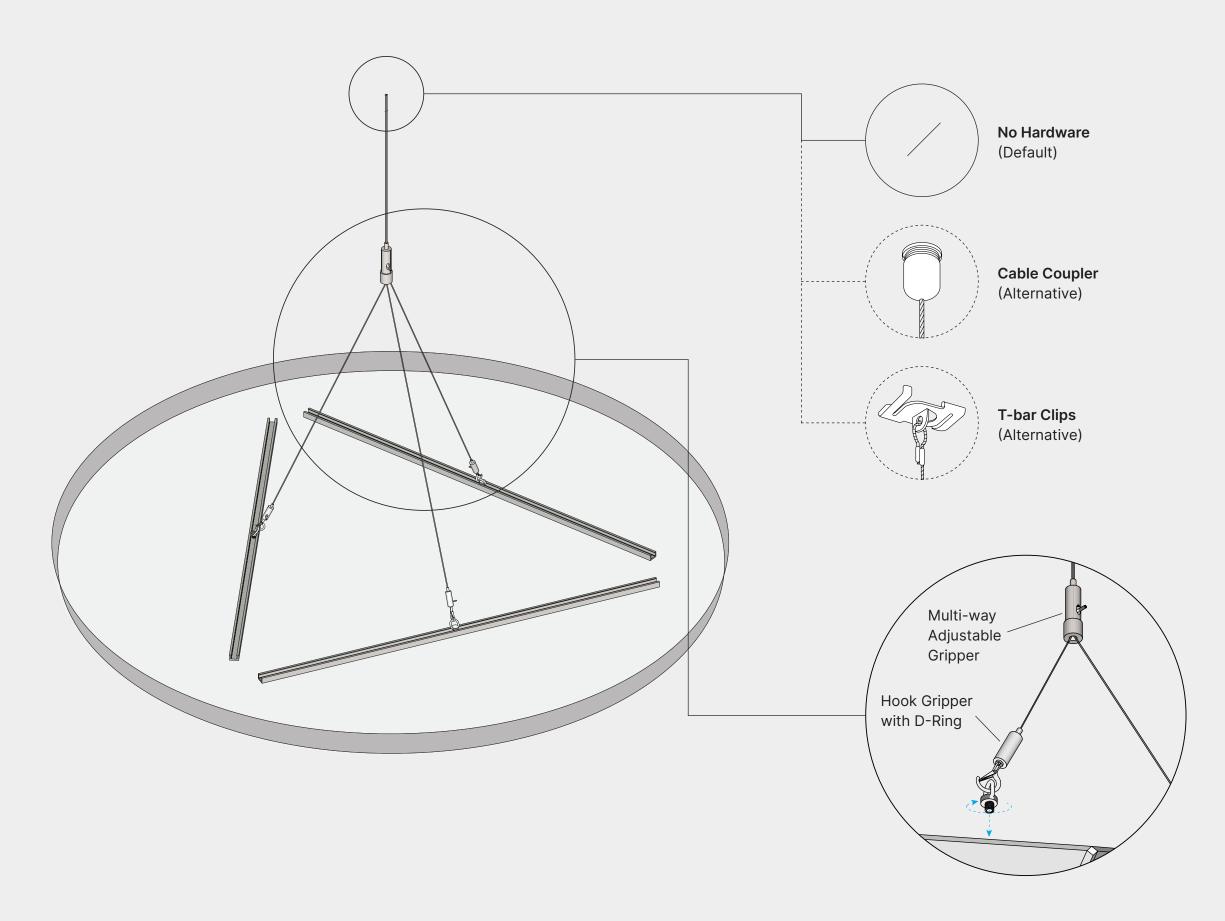

iangle

968 W x 1118 L x 50 H

### **Edge Detail**



#### Customization

Width, Length, and Height can be customized to fit your space.

### **Circle Small**

800 mm

(31.5 in)

800 mm

(31.5 in)

1118 mm

(44 in)

## **Circle Large**





# **Hexagon Small**

### **Hexagon Large**



1386 mm

(54.6 in)





# **Rectangle Small**

# **Rectangle Large**

(44 in)

(44 in)





# **Rhombus Small**

# **Rhombus Large**













### **Triangle Small**

### **Triangle Large**







# **Standard Colours**

Choose from any one of our standard colours.

Don't see something you love? Ask us about creating your own custom colour.

All colours available in 9, 12, 18, and 24 mm unless noted otherwise.

\* 12 mm / 24 mm only



05 ELEMENTS CLOUDS AKUSTUS.COM

# Installation

Cloud Suspension Kit



06

# **Product Specifications**

## **Elements Clouds**

### Composition

100% polyester fibre

#### **VOC Emissions**

CDPH (CA 01350)

### **Antimicrobial Testing**

Mould & mildew resistant

### **Fire Rating**

- ASTM E84 Class A
- CAN/ULC-S102.2-10



**AKUSTUS** 

### Sustainability

- 100% recyclable
- LBC Red List free
- Contributes to LEED certification
- Free of toxic substances and of off-gassing
- Made with ~60% recycled content from plastic water bottles

#### **Colour & Texture Variations**

The felting and dyeing process that forms the material contributes to its unique texture but also to variations in texture and colour from panel to panel. Products will be provided within an acceptable range of variation.

# **Sound Absorption Graph**

The following values reflect the