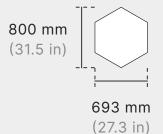

01

Choose cloud design. (pg 03)

02

Choose cloud size.

(pg 03)

02

**ELEMENTS** 

Choose colour. (pg 04)

03

**Choose installation** method. (pg 05)

# **Dimensions**

### **Standard Dimensions (mm)**

800 W x 800 L x 50 H Circle

1118 W x 1118 L x 50 H

Hexagon 693 W x 800 L x 50 H

968 W x 1118 L x 50 H

559 W x 1118 L x 50 H Rectangle

1118 W x 2236 L x 50 H

800 W x 1386 L x 50 H **Rhombus** 

1118 W x 1936 L x 50 H

Square 800 W x 800 L x 50 H

1118 W x 1118 L x 50 H

693 W x 800 L x 50 H Triangle

968 W x 1118 L x 50 H

### **Edge Detail**



#### Customization

Width, Length, and Height can be customized to fit your space.

### **Circle Small**

800 mm

(31.5 in)

800 mm

(31.5 in)

1118 mm

(44 in)

## **Circle Large**





# **Hexagon Small**

### **Hexagon Large**



1386 mm

(54.6 in)





# **Rectangle Small**

# **Rectangle Large**

(44 in)

(44 in)





# **Rhombus Small**

# **Rhombus Large**













### **Triangle Small**

### **Triangle Large**







# **Standard Colours**

Choose from any one of our standard colours.

Don't see something you love? Ask us about creating your own custom colour.

All colours available in 9, 12, 18, and 24 mm unless noted otherwise.

\* 12 mm / 24 mm only



05 ELEMENTS CLOUDS AKUSTUS.COM

# Installation

Cloud Suspension Kit



06

# **Product Specifications**

## **Elements Clouds**

### Composition

100% polyester fibre

#### **VOC Emissions**

CDPH (CA 01350)

### **Antimicrobial Testing**

Mould & mildew resistant

### **Fire Rating**

- ASTM E84 Class A
- CAN/ULC-S102.2-10



**AKUSTUS** 

### Sustain