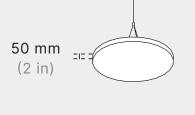

### **Standard Dimensions (mm)**

800 W x 800 L x 50 H Circle

1118 W x 1118 L x 50 H

Hexagon 693 W x 800 L x 50 H

968 W x 1118 L x 50 H

559 W x 1118 L x 50 H Rectangle

1118 W x 2236 L x 50 H

800 W x 1386 L x 50 H **Rhombus** 

1118 W x 1936 L x 50 H

Square 800 W x 800 L x 50 H

1118 W x 1118 L x 50 H

693 W x 800 L x 50 H Triangle

968 W x 1118 L x 50 H