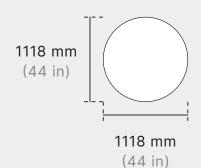

### **Circle Small**

800 mm

(31.5 in)

800 mm

(31.5 in)

1118 mm

(44 in)

## **Circle Large**