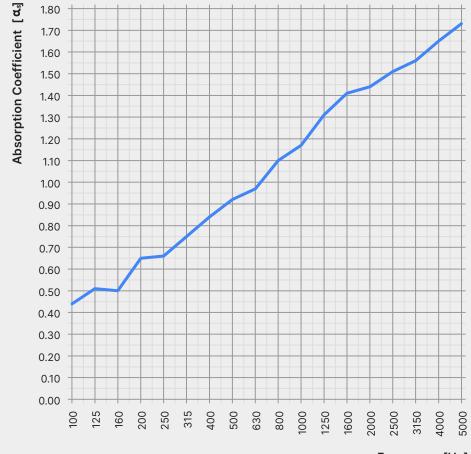

# **Sound Absorption Graph**

The following values reflect the acoustic properties of the product as tested in accordance with ASTM C423-09a.

Frequency [Hz]

| 200  | 250  | 315  | 400  | 500  | 630  | 800  | 1000 | 1250 | 1600 | 2000 | 2500 | NRC  | SAA  |
|------|------|------|------|------|------|------|------|------|------|------|------|------|------|
| 0.65 | 0.66 | 0.75 | 0.84 | 0.92 | 0.97 | 1.10 | 1.17 | 1.31 | 1.41 | 1.44 | 1.51 | 1.05 | 1.06 |