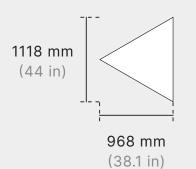

### **Triangle Large**

1118 W x 1936 L x 50 H

Square 800 W x 800 L x 50 H

1118 W x 1118 L x 50 H

693 W x 800 L x 50 H Triangle

968 W x 1118 L x 50 H