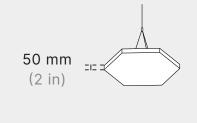

### **Standard Dimensions (mm)**

800 W x 800 L x 50 H Circle

1118 W x 1118 L x 50 H

Hexagon 693 W x 800 L x 50 H

968 W x 1118 L x 50 H

559 W x 1118 L x 50 H Rectangle

1118 W x 2236 L x 50 H

800 W x 1386 L x 50 H **Rhombus** 

1118 W x 1936 L x 50 H

Square 800 W x 800 L x 50 H

1118 W x 1118 L x 50 H

693 W x 800 L x 50 H Triangle

968 W x 1118 L x 50 H

### **Edge Detail**