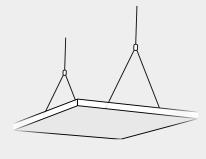

AKUSTUS DESIGNS INFO@AKUSTUS.COM AKUSTUS.COM

# **Elements Clouds**



The Elements Clouds are a collection of acoustic clouds featuring the ageless geometric shapes of the Circle, Hexagon, Rectangle, Rhombus, Square and Triangle. Suspend these clouds above the reception area of a community centre or a financial institution and set your guests at ease with the acoustic effect and the aesthetic charm the Elements provide.

# **How to Specify**

Step by step instructions on how to specify Elements Clouds.









01

Choose cloud design. (pg 03)

02

Choose cloud size.

(pg 03)

02

**ELEMENTS** 

Choose colour. (pg 04)

03

**Choose installation** method. (pg 05)

# **Dimensions**

### **Standard Dimensions (mm)**

800 W x 800 L x 50 H Circle

1118 W x 1118 L x 50 H

Hexagon 693 W x 800 L x 50 H

968 W x 1118 L x 50 H

559 W x 1118 L x 50 H Rectangle

1118 W x 2236 L x 50 H

800 W x 1386 L x 50 H **Rhombus** 

1118 W x 1936 L x 50 H

Square 800 W x 800 L x 50 H

1118 W x 1118 L x 50 H

693 W x 800 L x 50 H Triangle

968 W x 1118 L x 50 H

### **Edge Detail**



#### Customization

Width, Length, and Height can be customized to fit your space.

### **Circle Small**

800 mm

(31.5 in)

800 mm

(31.5 in)

1118 mm

(44 in)

## **Circle Large**





# **Hexagon Small**

### **Hexagon Large**



1386