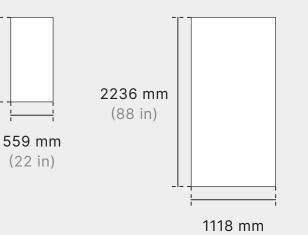

### **Standard Dimensions (mm)**

800 W x 800 L x 50 H Circle

1118 W x 1118 L x 50 H

Hexagon 693 W x 800 L x 50 H

968 W x 1118 L x 50 H

559 W x 1118 L x 50 H Rectangle

1118 W x 2236 L x 50 H

800 W x 1386 L x 50 H **Rhombus** 

1118 W x 1936 L x 50 H

Square 800 W x 800 L x 50 H

1118 W x 1118 L x 50 H

693 W x 800 L x 50 H Triangle

968 W x 1118 L x 50 H