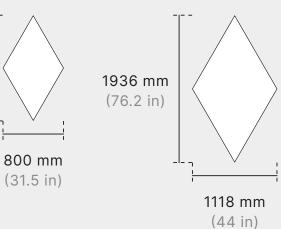

allation** method. (pg 05)

# **Dimensions**

### **Standard Dimensions (mm)**

800 W x 800 L x 50 H Circle

1118 W x 1118 L x 50 H

Hexagon 693 W x 800 L x 50 H

968 W x 1118 L x 50 H

559 W x 1118 L x 50 H Rectangle

1118 W x 2236 L x 50 H

800 W x 1386 L x 50 H **Rhombus** 

1118 W x 1936 L x 50 H

Square 800 W x 800 L x 50 H

1118 W x 1118 L x 50 H

693 W x 800 L x 50 H Triangle

968 W x 1118 L x 50 H

### **Edge Detail**



#### Customization

Width, Length, and Height can be customized to fit your space.

### **Circle Small**

800 mm

(31.5 in)

800 mm

(31.5 in)

1118 mm

(44 in)

## **Circle Large**





# **Hexagon Small**

### **Hexagon Large**



1386 mm

(54.6 in)





# **Rectangle Small**

# **Rectangle Large**

(44 in)

(44 in)





# **Rhombus Small**

# **Rhombus Large**













### **Triangle Small**

### **Triangle Large**







# **Standard Colours**

Choose from any one of our standard colours.

Don't see something you love? Ask us about creating your own custom colour.

All colours available in 9, 12, 18, and 24 mm unless noted otherwise.

\* 12 mm / 24 mm only



05 ELEMENTS CLOUDS AKUSTUS.COM

# Installation

Cloud Suspension Kit



06

# **Product Specifications**

## **Elements Clouds**

### Composition

100% polyester fibre

#### **VOC Emissions**

CDPH (CA 01350)

### **Antimicrobial Testing**

Mould & mildew resistant

### **Fire Rating**

- ASTM E84 Class A
- CAN/ULC-S102.2-10



**AKUSTUS** 

### Sustainability

- 100% recyclable
- LBC Red List free
- Contributes to LEED certification
- Free of toxic substances and of off-gassing
- Made