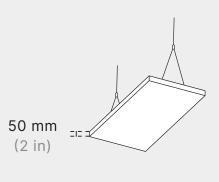

Choose colour. (pg 04)

03

**Choose installation** method. (pg 05)

# **Dimensions**

### **Standard Dimensions (mm)**

800 W x 800 L x 50 H Circle

1118 W x 1118 L x 50 H

Hexagon 693 W x 800 L x 50 H

968 W x 1118 L x 50 H

559 W x 1118 L x 50 H Rectangle

1118 W x 2236 L x 50 H

800 W x 1386 L x 50 H **Rhombus** 

1118 W x 1936 L x 50 H

Square 800 W x 800 L x 50 H

1118 W x 1118 L x 50 H

693 W x 800 L x 50 H Triangle

968 W x 1118 L x 50 H

### **Edge Detail**



#### Customization

Width, Length, and Height can be customized to fit your space.

### **Circle Small**

800 mm

(31.5 in)

800 mm

(31.5 in)

1118 mm

(44 in)

## **Circle Large**





# **Hexagon Small**

### **Hexagon Large**



1386 mm

(54.6 in)





# **Rectangle Small**

# **Rectangle Large**

(44 in)

(44 in)





# **Rhombus Small**

# **Rhombus Large**













### **Triangle Small**

### **Triangle Large**







# **Standard Colours**

Choose from any one of our standard colours.

Don't see something you love? Ask us about creating your own custom colour.

All colours available in 9, 12, 18, and 24 mm unless noted otherwise.

\* 12 mm / 24 mm only



05 ELEMENTS CLOUDS AKUSTUS.COM

# Installation

Cloud Suspension Kit



06

# **Product Specifications**

## **Elements Clouds**

### Composition

100% polyester fibre

#### **VOC Emissions**

CDPH (CA 01350)

### **Antimicrobial Testing**

Mould & mildew resistant

### **Fire Rating**

- ASTM E84 Class A
- CAN/ULC-S102.2-10



**AKUSTUS** 

### Sustainability

- 100% recyclable
- LBC Red List free
- Contributes to LEED certification
- Free of