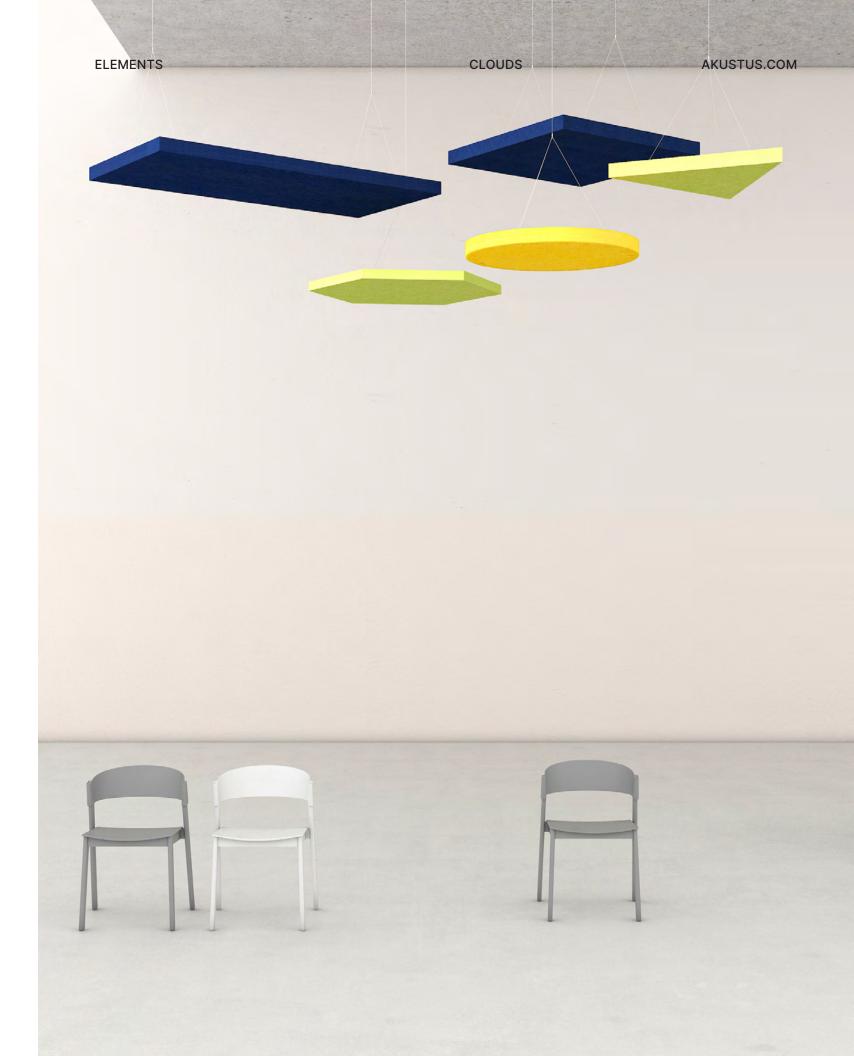

# **Elements Clouds**

The Elements Clouds are a collection of acoustic clouds featuring the ageless geometric shapes of the Circle, Hexagon, Rectangle, Rhombus, Square and Triangle. Suspend these clouds above the reception area of a community centre or a financial institution and set your guests at ease with the acoustic effect and the aesthetic charm the Elements provide.