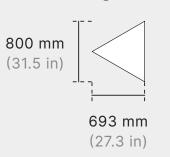

### **Triangle Small**

1118 W x 1936 L x 50 H

Square 800 W x 800 L x 50 H

1118 W x 1118 L x 50 H

693 W x 800 L x 50 H Triangle

968 W x 1118 L x 50 H