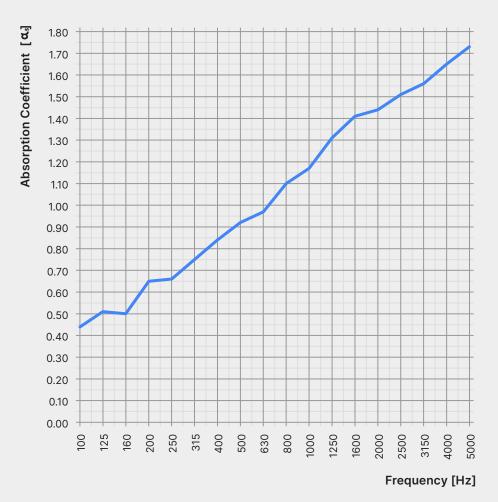

## **Sound Absorption Graph**

The following values reflect the acoustic properties of the product as tested in accordance with ASTM C423-09a.

| 200  | 250  | 315  | 400  | 500  | 630  | 800  | 1000 | 1250 | 1600 | 2000 | 2500 | NRC  | SAA  |
|------|------|------|------|------|------|------|------|------|------|------|------|------|------|
| 0.65 | 0.66 | 0.75 | 0.84 | 0.92 | 0.97 | 1.10 | 1.17 | 1.31 | 1.41 | 1.44 | 1.51 | 1.05 | 1.06 |