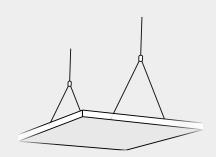

# **Elements Clouds**



#### INFO@AKUSTUS.COM



ELEMENTS

The Elements Clouds are a collection of acoustic clouds featuring the ageless geometric shapes of the Circle, Hexagon, Rectangle, Rhombus, Square and Triangle. Suspend these clouds above the reception area of a community centre or a financial institution and set your guests at ease with the acoustic effect and the aesthetic charm the Elements provide.

# How to Specify

Step by step instructions on how to specify <u>Elements Clouds</u>.





01 Choose cloud design.

(pg 03)

02 Choose cloud size. (pg 03) 02

ELEMENTS

Choose colour. (pg 04)





03

Choose installation method. (pg 05)

## **Dimensions**



**ΛΚUSTUS** 

#### ELEMENTS

# Standard Colours

Choose from any one of our standard colours.

Pure White **Urban Grey** Warm Grey **Cool Grey** Pumice SP 07 SP 79 SP 11 SP 76 SP 36 Beige Taupe Grey\* Sandstone Castlerock\* lvory SP 77 SP 90 SP 04 SP 12 SP 80 **Blush Pink** Red Mustard\* Orange Yam SP 81 SP 08 SP 46 SP 28 SP 87 Lagoon\* Sky Blue Pale Teal Dark Turquoise Azure\* SP 74 SP 84 SP 71 SP 85 SP 25 Olive\* Moss\* **Desert Sage** Peacock\* **Ocean Green\*** SP 88 SP 89 SP 78 SP 82 SP 86

Don't see something you love? Ask us about creating your own custom colour.

All colours available in 9, 12, 18, and 24 mm unless noted otherwise.

\* 12 mm / 24 mm only

**ΛΚUSTUS** 

04

#### CLOUDS

AKUSTUS.COM



Mid Grey SP 37