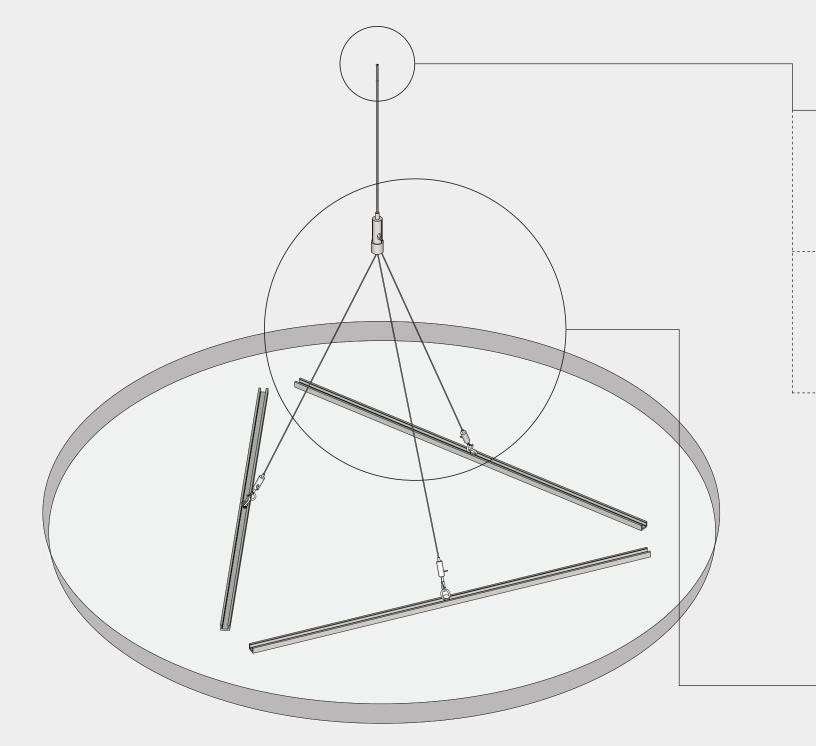

rey\* Sandstone Castlerock\* lvory SP 77 SP 90 SP 04 SP 12 SP 80 **Blush Pink** Red Mustard\* Orange Yam SP 81 SP 08 SP 46 SP 28 SP 87 Lagoon\* Sky Blue Pale Teal Dark Turquoise Azure\* SP 74 SP 84 SP 71 SP 85 SP 25 Olive\* Moss\* **Desert Sage** Peacock\* **Ocean Green\*** SP 88 SP 89 SP 78 SP 82 SP 86

Don't see something you love? Ask us about creating your own custom colour.

All colours available in 9, 12, 18, and 24 mm unless noted otherwise.

\* 12 mm / 24 mm only

**ΛΚUSTUS** 

04

#### CLOUDS

AKUSTUS.COM



Mid Grey SP 37



Krypton SP 30



Sunflower SP 05



Navy SP 01



Forest Green SP 17



Graphite SP 03



Purple SP 50



Chartreuse SP 43



Deep Sea Blue\* SP 83



Black SP 13



Plum SP 72



Aquamarine SP 73



Midnight Blue SP 19

# Installation

Cloud Suspension Kit





### **Product Specifications**

#### **Elements Clouds**

#### Composition

100% polyester fibre

#### **VOC Emissions**

CDPH (CA 01350)

#### **Antimicrobial Testing**

Mould & mildew resistant

#### **Fire Rating**

- ASTM E84 Class A
- CAN/ULC-S102.2-10

### Declare.

#### Sustainability

- 100% recyclable
- LBC Red List free
- Contributes to LEED certification
- Free of toxic substances and of off-gassing
- Made with ~60% recycled content from plastic water bottles

#### **Colour & Texture Variations**

The felting and dyeing process that forms the material contributes to its unique texture but also to variations in texture and colour from panel to panel. Products will be provided within an acceptable range of variation.

## **Sound Absorption Graph**

The following values reflect