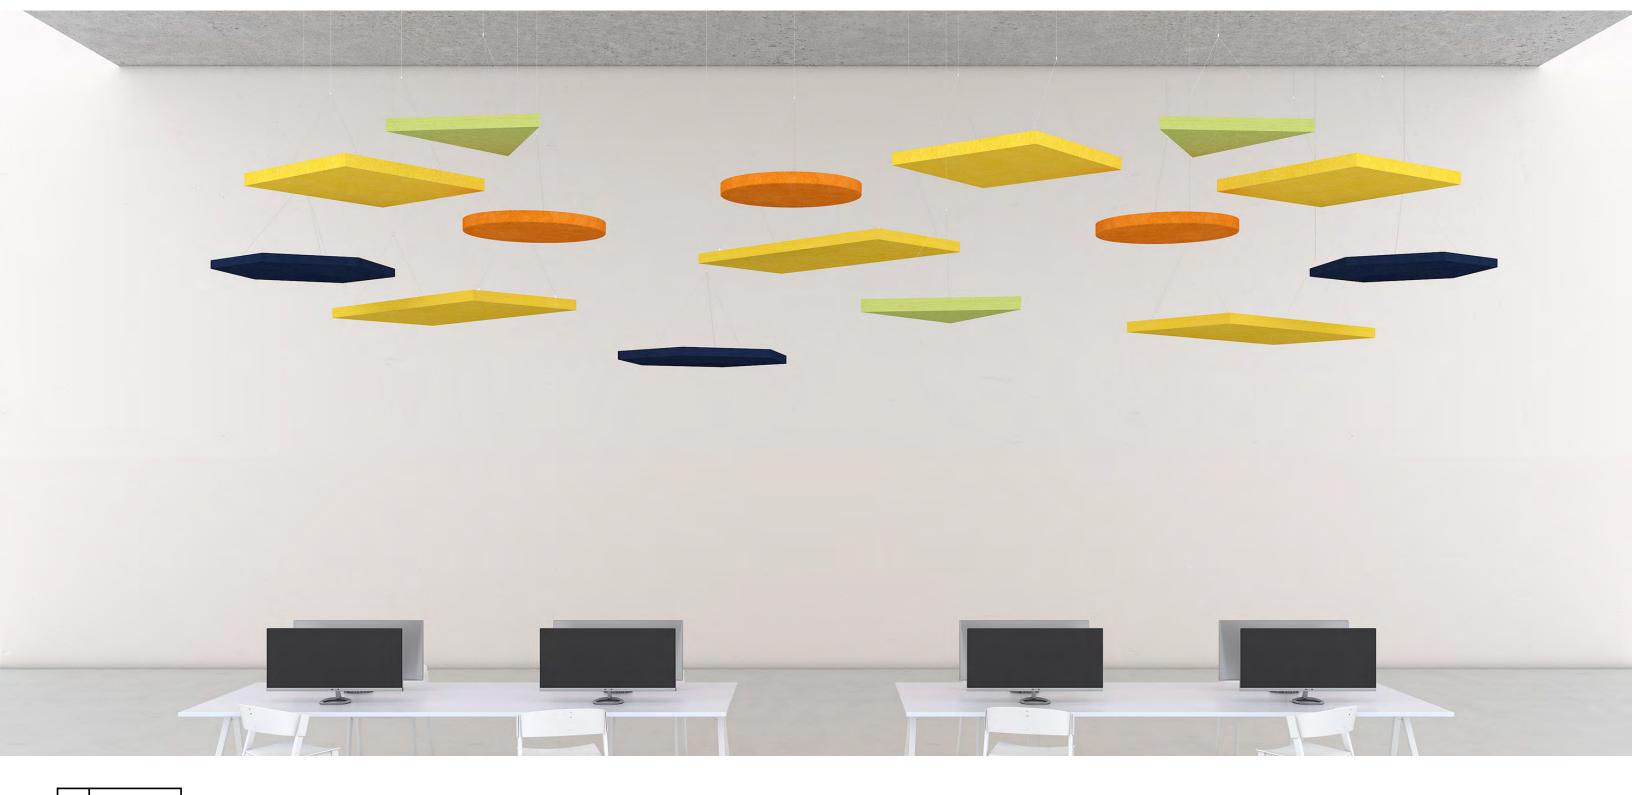

# **Elements Clouds**

#### INFO@AKUSTUS.COM

ELEMENTS

The Elements Clouds are a collection of acoustic clouds featuring the ageless geometric shapes of the Circle, Hexagon, Rectangle, Rhombus, Square and Triangle. Suspend these clouds above the reception area of a community centre or a financial institution and set your guests at ease with the acoustic effect and the aesthetic charm the Elements provide.