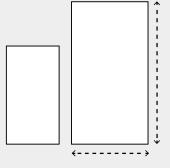

# **Elements Clouds**



#### INFO@AKUSTUS.COM



ELEMENTS

The Elements Clouds are a collection of acoustic clouds featuring the ageless geometric shapes of the Circle, Hexagon, Rectangle, Rhombus, Square and Triangle. Suspend these clouds above the reception area of a community centre or a financial institution and set your guests at ease with the acoustic effect and the aesthetic charm the Elements provide.

# How to Specify

Step by step instructions on how to specify <u>Elements Clouds</u>.





01 Choose cloud design.

(pg 03)

02 Choose cloud size. (pg 03) 02

ELEMENTS

Choose colour. (pg 04)





03

Choose installation method. (pg 05)

## **Dimensions**



**ΛΚUSTUS** 

#### ELEMENTS

# Standard Colours

Choose from any one of our standard colours.

Pure White **Urban Grey** Warm Grey **Cool Grey** Pumice SP 07 SP 79 SP 11 SP 76 SP 36 Beige Taupe Grey\* Sandstone Castlerock\* lvory SP 77 SP 90 SP 04 SP 12 SP 80 **Blush Pink** Red Mustard\* Orange Yam SP 81 SP 08 SP 46 SP 28 SP 87 Lagoon\* Sky Blue Pale Teal Dark Turquoise Azure\* SP 74 SP 84 SP 71 SP 85 SP 25 Olive\* Moss\* **Desert Sage** Peacock\* **Ocean Green\*** SP 88 SP 89 SP 78 SP 82 SP 86

Don't see something you love? Ask us about creating your own custom colour.

All colours available in 9, 12, 18, and 24 mm unless