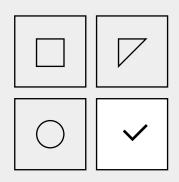

# How to Specify

Step by step instructions on how to specify <u>Elements Clouds</u>.

01 Choose cloud design.

(pg 03)

02 Choose cloud size. (pg 03) 02

ELEMENTS

Choose colour. (pg 04)

03