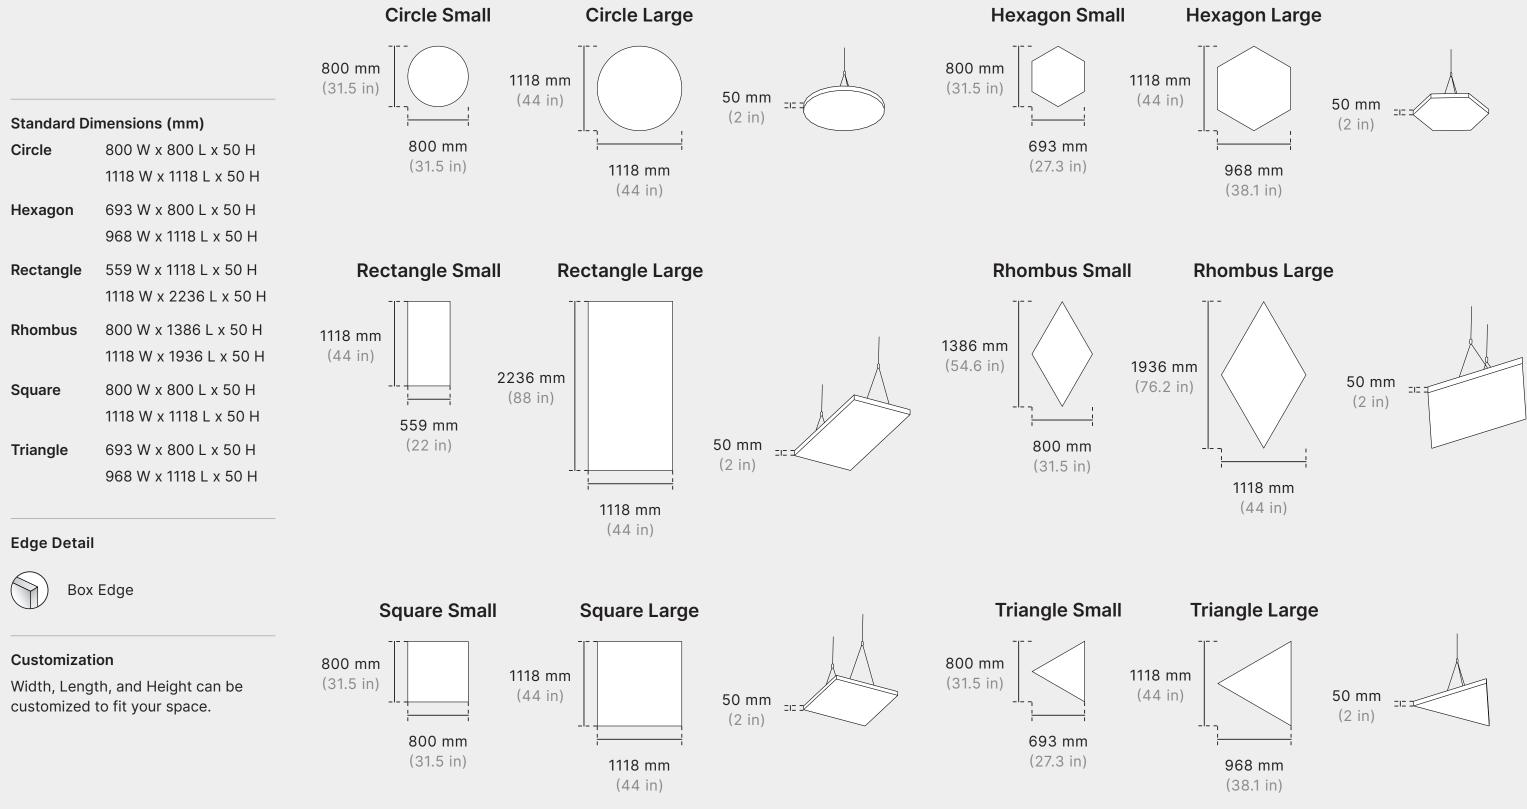

# **Elements Clouds**



#### INFO@AKUSTUS.COM



ELEMENTS

The Elements Clouds are a collection of acoustic clouds featuring the ageless geometric shapes of the Circle, Hexagon, Rectangle, Rhombus, Square and Triangle. Suspend these clouds above the reception area of a community centre or a financial institution and set your guests at ease with the acoustic effect and the aesthetic charm the Elements provide.

# How to Specify

Step by step instructions on how to specify <u>Elements Clouds</u>.





01 Choose cloud design.

(pg 03)

02 Choose cloud size. (pg 03) 02

ELEMENTS

Choose colour. (pg 04)





03

Choose installation method. (pg 05)

## **Dimensions**



**ΛΚUSTUS** 

#### ELEMENTS

# Standard Colours

Choose from any one of our standard colours.

Pure White **Urban Grey** Warm Grey **Cool Grey** Pumice SP 07 SP 79 SP 11 SP 76 SP 36 Beige Taupe Grey\* Sandstone Castlerock\* lvory SP 77 SP 90 SP 04 SP 12 SP 80 **Blush Pink** Red Mustard\* Orange Yam SP 81 SP 08 SP 46 SP 28 SP 87 Lagoon\* Sky Blue Pale Teal Dark Turquoise Azure\* SP 74 SP 84 SP 71 SP 85 SP 25 Olive\* Moss\* **Desert Sage** Peacock\* **Ocean Green\*** SP 88 SP 89 SP 78 SP 82 SP 86

Don't see something you love? Ask us about creating your own custom colour.

All colours available in 9, 12, 18, and 24 mm unless noted otherwise.

\* 12 mm / 24 mm only

**ΛΚUSTUS** 

04

#### CLOUDS

AKUSTUS.COM



Mid Grey SP 37



Krypton SP 30



Sunflower SP 05



Navy SP 01



Forest Green