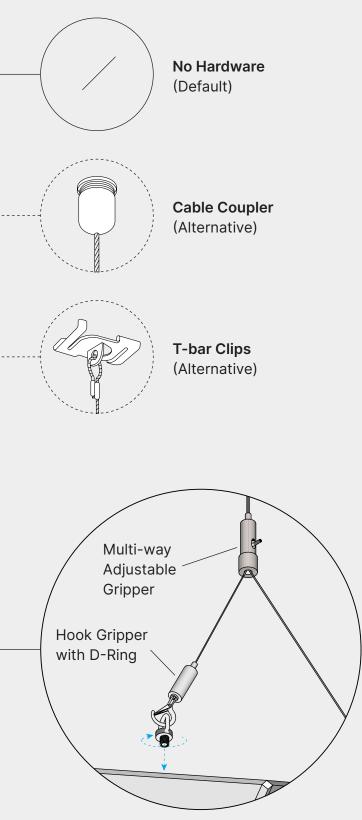

y\* Sandstone Castlerock\* lvory SP 77 SP 90 SP 04 SP 12 SP 80 **Blush Pink** Red Mustard\* Orange Yam SP 81 SP 08 SP 46 SP 28 SP 87 Lagoon\* Sky Blue Pale Teal Dark Turquoise Azure\* SP 74 SP 84 SP 71 SP 85 SP 25 Olive\* Moss\* **Desert Sage** Peacock\* **Ocean Green\*** SP 88 SP 89 SP 78 SP 82 SP 86

Don't see something you love? Ask us about creating your own custom colour.

All colours available in 9, 12, 18, and 24 mm unless noted otherwise.

\* 12 mm / 24 mm only

**ΛΚUSTUS** 

04

#### CLOUDS

AKUSTUS.COM



Mid Grey SP 37



Krypton SP 30



Sunflower SP 05



Navy SP 01



Forest Green SP 17



Graphite SP 03



Purple SP 50



Chartreuse SP 43



Deep Sea Blue\* SP 83



Black SP 13



Plum SP 72



Aquamarine SP 73



Midnight Blue SP 19

# Installation

Cloud Suspension Kit





### **Product Specifications**

#### **Elements Clouds**

#### Composition

100% polyester fibre

#### **VOC Emissions**

CDPH (CA 01350)

#### **Antimicrobial Testing**

Mould & mildew resistant

#### **Fire Rating**

- ASTM E84 Class A
- CAN/ULC-S102.2-10

### Declare.

#### Sustainability

- 100% recyclable
- LBC Red List free
- Contributes to LEED certification
- Free of toxic substances and of off-gassing
- Made with ~60% recycled content from plastic water bottles

#### **Colour & Texture Variations**

The felting and dyeing process that forms the material contributes to its unique texture but also to variations in texture and colour from panel to panel. Products will be provided within an acceptable range of variation.

## **Sound Absorption Graph**

The following values reflect t