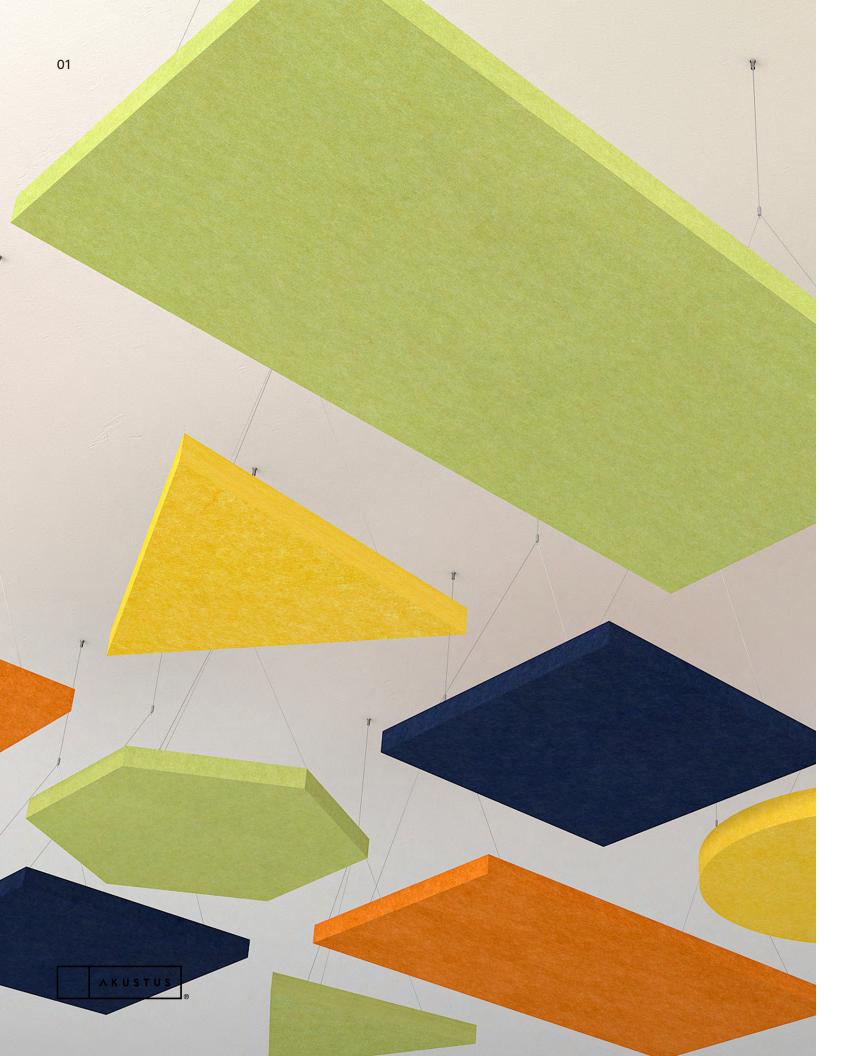

# **Elements Clouds**

#### INFO@AKUSTUS.COM

ELEMENTS

The Elements Clouds are a collection of acoustic clouds featuring the ageless geometric shapes of the Circle, Hexagon, Rectangle, Rhombus, Square and Triangle. Suspend these clouds above the reception area of a community centre or a financial institution and set your guests at ease with the acoustic effect and the aesthetic charm the Elements provide.