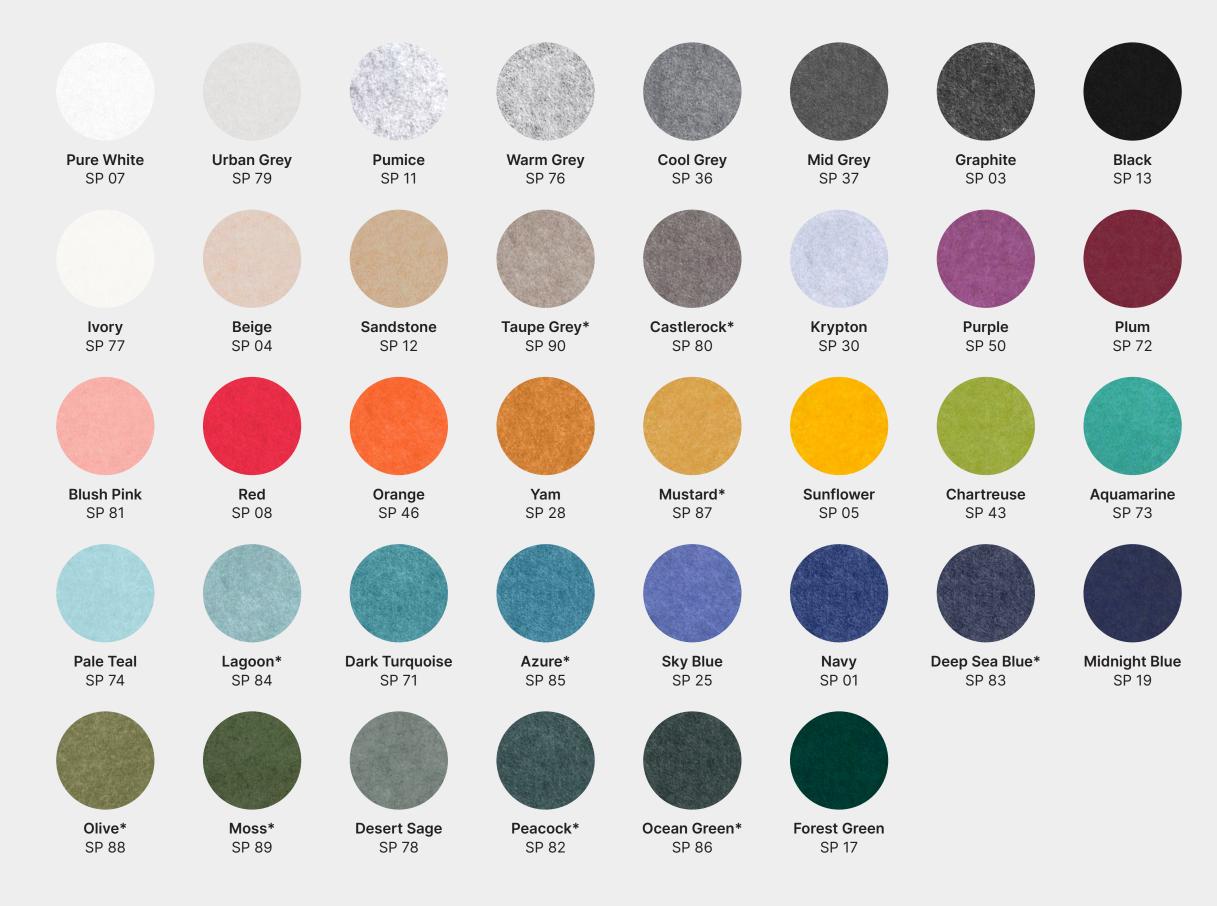

# **Standard Colours**

Choose from any one of our standard colours.

Don't see something you love? Ask us about creating your own custom colour.

All colours available in 9, 12, 18, and 24 mm unless noted otherwise.

\* 12 mm / 24 mm only