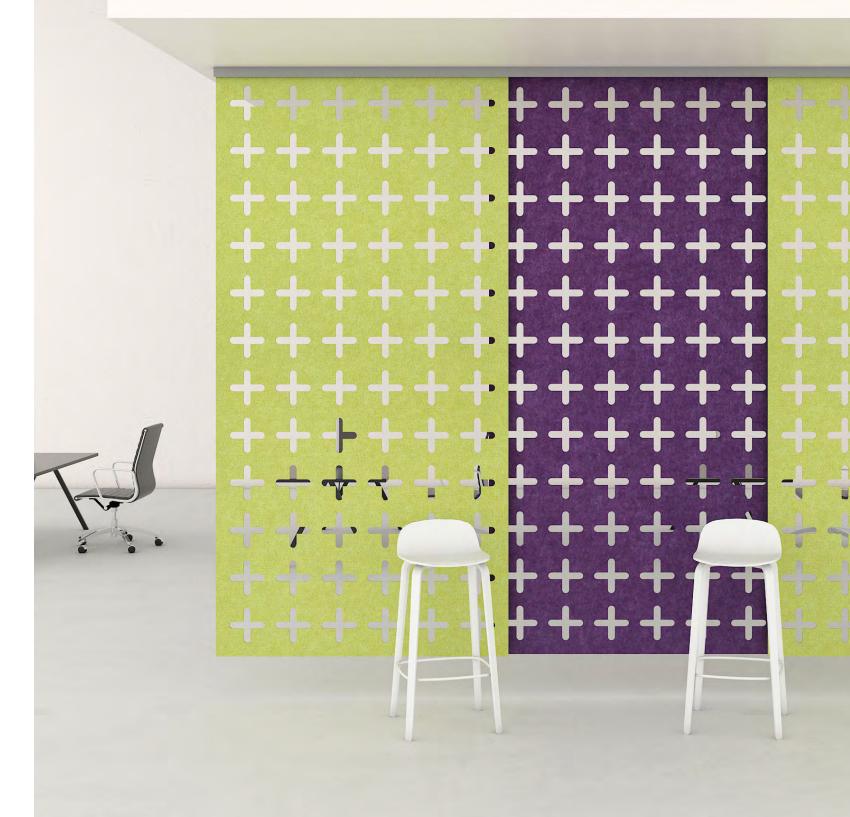

# **Modelo Perf Screens**

Whether the pattern you choose evokes the comforting space of a garden or whether it adds a positive vibe to your room, Modelo Perf Screens are all about beautifying spaces and removing distractions.

Suspend them to create zones of focus and to create the atmosphere you desire in a community centre or a cafe.

SCREENS

## **Configurations**

Examples of how the panels can be arranged.